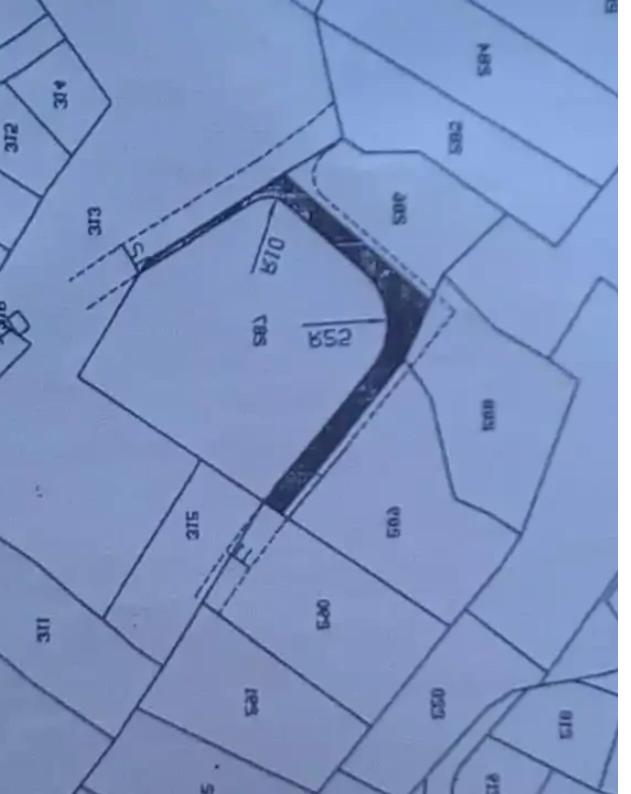

Type: Residential

Planning zone: 40/25

"""For sale this gross 4002 sqm (net approximately 3200 sqm) residential plot is located in Yermasoyia area in between Mesovounia and Kalogiry close to the round about and highway it is adjacent to the road plan with approximately 75sqm frontage where residential developments can be observed with luxurious houses and villas. Desirable location, quite, fresh nature, short driving distance from local amenities including supermarkets, shops, education, business and industrial centers is also just about one klm from the sea front. Opportunity with great prospects fot investor and development (not ready immediately yet). Can be divided to four 800sqm of residential plots or for unified developme...