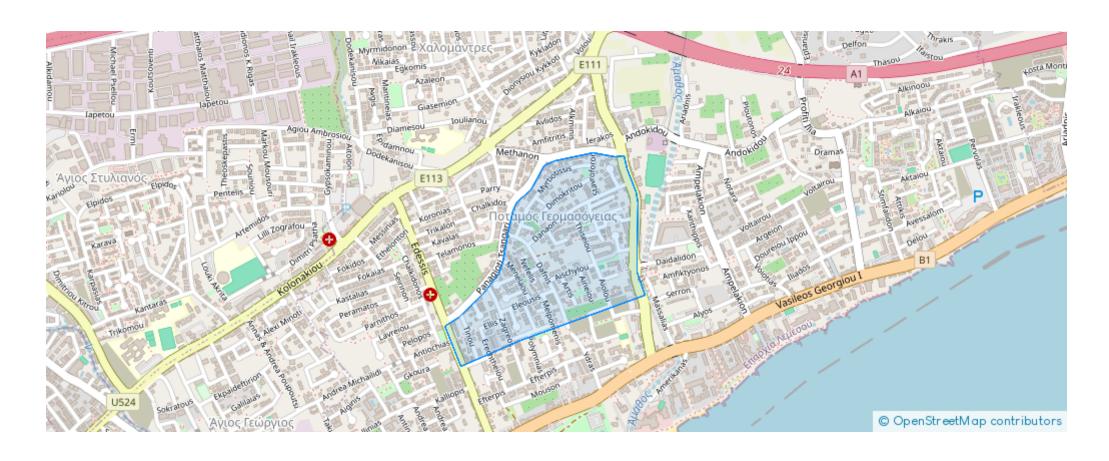

## **Estate on map:**

Website: realty.com.cy/p/(share)-residential-land-4002-m²-

€950.000-ba5467919

Email: info@rimatech.com.cy

**Phone:** +35795958898 // +35725714014

This ad is presented by listings admin, under supervision from,

Type: Residential

Planning zone: 40/25

"""For sale this gross 4002 sqm (net approximately 3200 sqm) residential plot is located in Yermasoyia area in between Mesovounia and Kalogiry close to the round about and highway it is adjacent to the road plan with approximately 75sqm frontage where residential developments can be observed with luxurious houses and villas. Desirable location, quite, fresh nature, short driving distance from local amenities including supermarkets, shops, education, business and industrial centers is also just about one klm from the sea front. Opportunity with great prospects fot investor and development (not ready immediately yet). Can be divided to four 800sqm of residential plots or for unified developme...