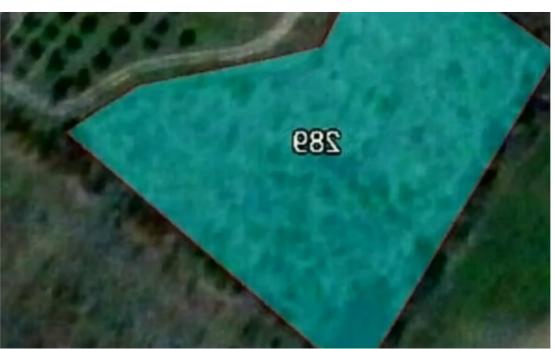

Type: Residential

Planning zone: 40/25

"""For sale this gross 4002 sqm (net approximately 3200 sqm) residential plot is located in Yermasoyia area in between Mesovounia and Kalogiry close to the round about and highway it is adjacent to the road plan with approximately 75sqm frontage where residential developments can be observed with luxurious houses and villas. Desirable location, quite, fresh nature, short driving distance from local amenities including supermarkets, shops, education, business and industrial centers is also just about one klm from the sea front. Opportunity with great prospects fot investor and development (not ready immediately yet). Can be divided to four 800sqm of residential plots or for unified developme...