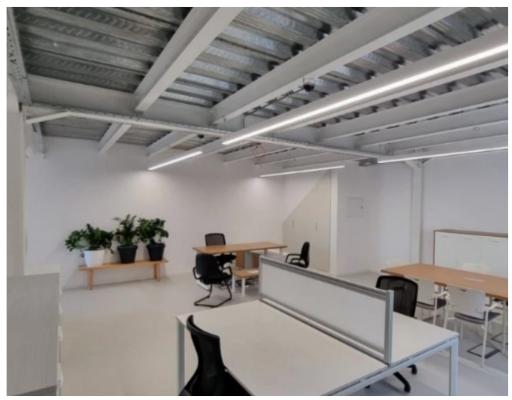

**Offered at:** €2,950

**Estate ID:** 6572

**Ref:** J4336

- CAT6A Shielded Structured Cabling - VRV Air Conditioning Units - Floor Boxes for Data and Power - Fiber Cable Provision (compatible with any provider) - Linear LED Pendant Lighting - Wired Alarm System - Smoke Detection System - Provision for Access Control/CCTV - Rack Cabin - Two WC Facilities - One Kitchenette - Photovoltaic System - Secured Gated Parking - Furnishing Available (Optional)...