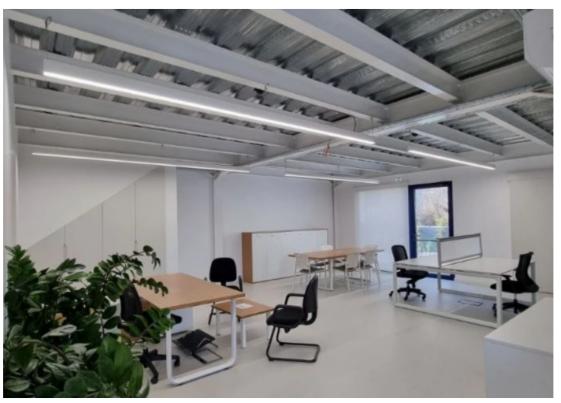

**Offered at:** €2,950

**Estate ID:** 6572

**Ref:** J4336

- CAT6A Shielded Structured Cabling - VRV Air Conditioning Units - Floor Boxes for Data and Power - Fiber Cable Provision (compatible with any provider) - Linear LED Pendant Lighting - Wired Alarm System - Smoke Detection System - Provision for Access Control/CCTV - Rack Cabin - Two WC Facilities - One Kitchenette - Photovoltaic System - Secured Gated Parking - Furnishing Available (Optional)...