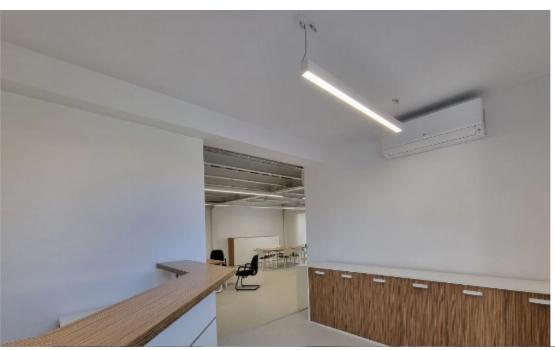

**Offered at:** €2,950

**Estate ID:** 6572

**Ref:** J4336

- CAT6A Shielded Structured Cabling - VRV Air Conditioning Units - Floor Boxes for Data and Power - Fiber Cable Provision (compatible with any provider) - Linear LED Pendant Lighting - Wired Alarm System - Smoke Detection System - Provision for Access Control/CCTV - Rack Cabin - Two WC Facilities - One Kitchenette - Photovoltaic System - Secured Gated Parking - Furnishing Available (Optional)...