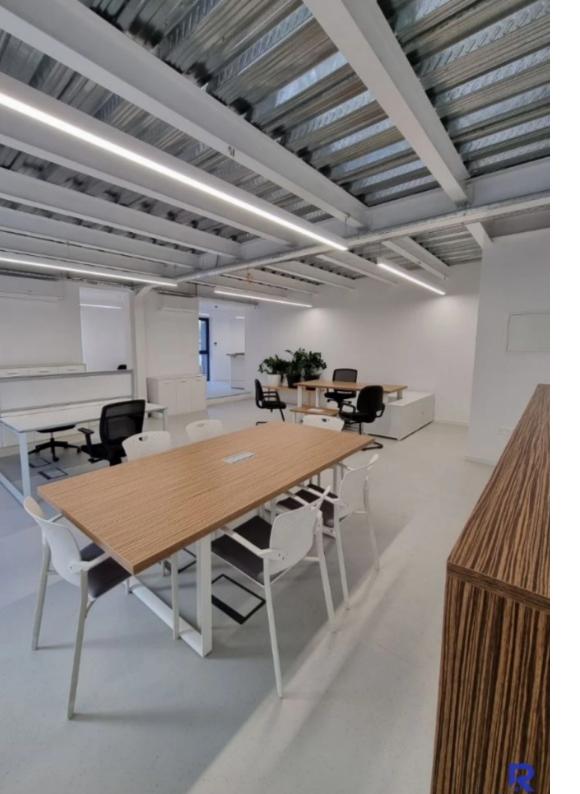

**Offered at:** €2,950

**Estate ID:** 6572

**Ref:** J4336

- CAT6A Shielded Structured Cabling - VRV Air Conditioning Units - Floor Boxes for Data and Power - Fiber Cable Provision (compatible with any provider) - Linear LED Pendant Lighting - Wired Alarm System - Smoke Detection System - Provision for Access Control/CCTV - Rack Cabin - Two WC Facilities - One Kitchenette - Photovoltaic System - Secured Gated Parking - Furnishing Available (Optional)...