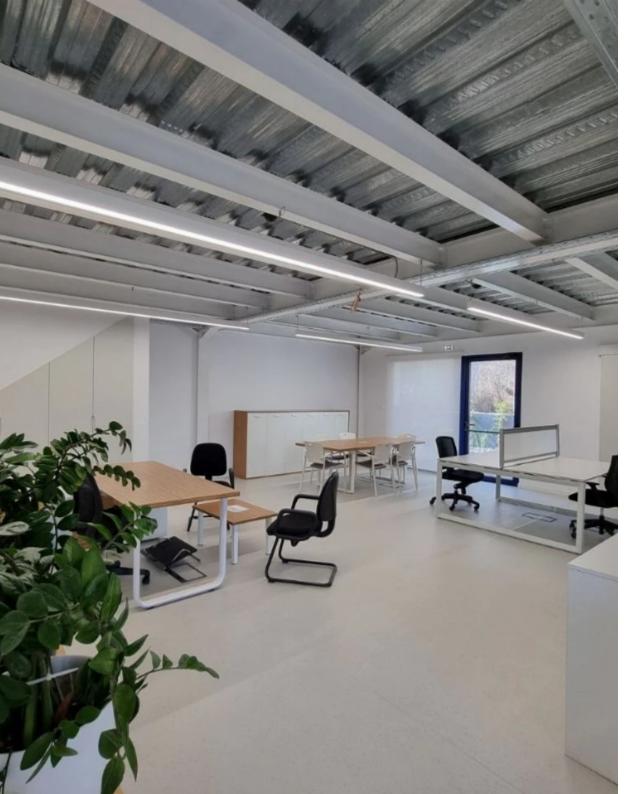

**Offered at:** €2,950

**Estate ID:** 6572

**Ref:** J4336

- CAT6A Shielded Structured Cabling - VRV Air Conditioning Units - Floor Boxes for Data and Power - Fiber Cable Provision (compatible with any provider) - Linear LED Pendant Lighting - Wired Alarm System - Smoke Detection System - Provision for Access Control/CCTV - Rack Cabin - Two WC Facilities - One Kitchenette - Photovoltaic System - Secured Gated Parking - Furnishing Available (Optional)...