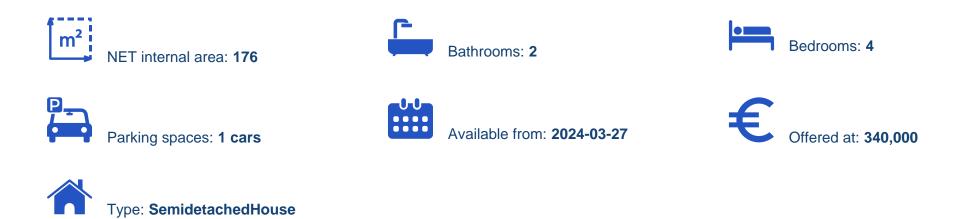

For sale in the Ipsonas area of Limassol, a semi-independent house awaits. Situated just a brief two-minute drive from the highway exit, this property boasts a generous plot spanning 300 square meters. Inside, there's a covered area of 176 square meters, complemented by verandas and a covered parking/garage. Meticulously maintained, this residence offers a superb living environment. Positioned in an exceptional area with convenient access, this opportunity is simply unmissable!...