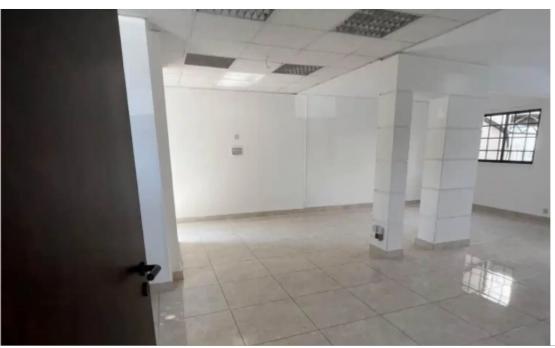

**Offered at:** € 3,200

**Estate ID:** 65761

**Ref:** ba5469707

NET internal area: 250

Available from: 2024-10-07

Offered at: 3,200

Type: Office

banks, restaurants, post office, coffee shops, retail shops, private and local schools and if you fancy taking a stroll or swim you just walk for two minutes and you are in front of the blue costal line of Limassol. This fantastic two level office of a total of 250 m2 (130 m2 ground floor and 120 m2 upper floor) offers brand new air conditions two wc, two safe boxes, storage and three private covered parkings which is absolutely essentiall when renting an office One rent Two deposits