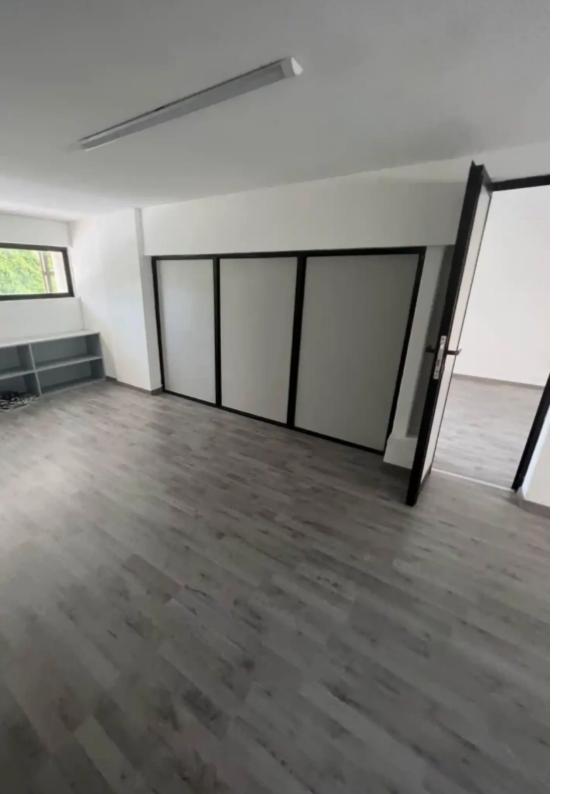

**Offered at:** € 3,200

**Estate ID:** 65761

**Ref:** ba5469707

NET internal area: 250

Available from: 2024-10-07

Offered at: 3,200

Type: Office

banks, restaurants, post office, coffee shops, retail shops, private and local schools and if you fancy taking a stroll or swim you just walk for two minutes and you are in front of the blue costal line of Limassol. This fantastic two level office of a total of 250 m2 (130 m2 ground floor and 120 m2 upper floor) offers brand new air conditions two wc, two safe boxes, storage and three private covered parkings which is absolutely essentiall when renting an office One rent Two deposits