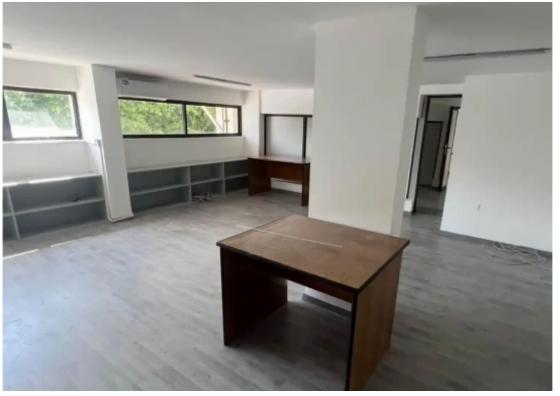

**Offered at:** € 3,200

**Estate ID:** 65761

**Ref:** ba5469707

NET internal area: 250

Available from: 2024-10-07

Offered at: 3,200

Type: Office

banks, restaurants, post office, coffee shops, retail shops, private and local schools and if you fancy taking a stroll or swim you just walk for two minutes and you are in front of the blue costal line of Limassol. This fantastic two level office of a total of 250 m2 (130 m2 ground floor and 120 m2 upper floor) offers brand new air conditions two wc, two safe boxes, storage and three private covered parkings which is absolutely essentiall when renting an office One rent Two deposits