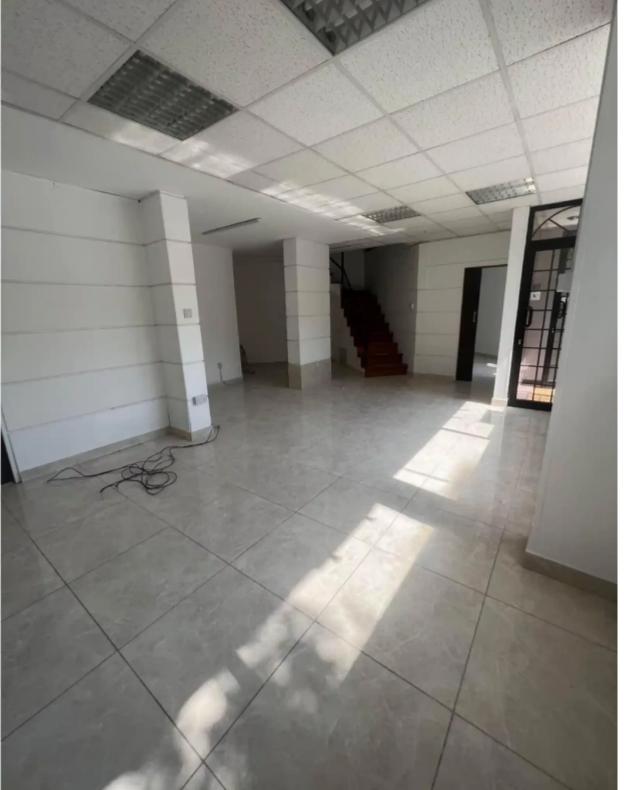

**Offered at:** € 3,200

**Estate ID:** 65761

**Ref:** ba5469707

NET internal area: 250

Available from: 2024-10-07

Offered at: 3,200

Type: Office

banks, restaurants, post office, coffee shops, retail shops, private and local schools and if you fancy taking a stroll or swim you just walk for two minutes and you are in front of the blue costal line of Limassol. This fantastic two level office of a total of 250 m2 (130 m2 ground floor and 120 m2 upper floor) offers brand new air conditions two wc, two safe boxes, storage and three private covered parkings which is absolutely essentiall when renting an office One rent Two deposits