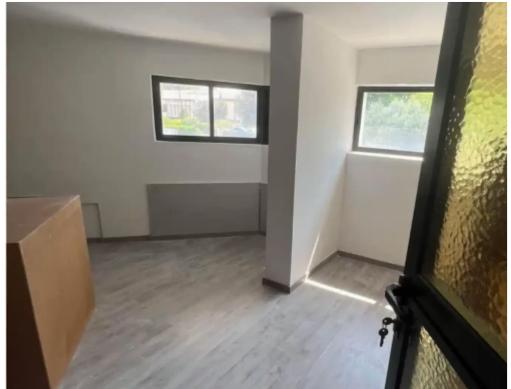

**Offered at:** € 3,200

**Estate ID:** 65761

**Ref:** ba5469707

NET internal area: 250

Available from: 2024-10-07

Offered at: 3,200

Type: Office

banks, restaurants, post office, coffee shops, retail shops, private and local schools and if you fancy taking a stroll or swim you just walk for two minutes and you are in front of the blue costal line of Limassol. This fantastic two level office of a total of 250 m2 (130 m2 ground floor and 120 m2 upper floor) offers brand new air conditions two wc, two safe boxes, storage and three private covered parkings which is absolutely essentiall when renting an office One rent Two deposits