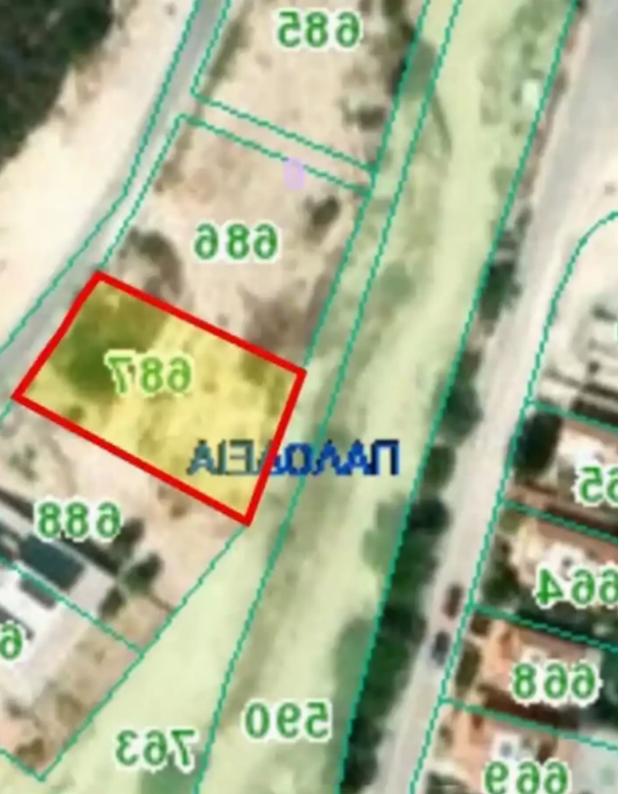

## Residential land 620 m<sup>2</sup> €185.000

Limassol, Palodeia-4549, Cyprus

This ad is presented by listings admin, under supervision from,

Licensed Real Estate Agent Reg no: 1234, Lic no: 603/E

**Offered at:** € 175,000

Total plot's-land's area: 620 m²

Coverage: 25 %

Density: 45 %

Available from: 2024-10-08

Offered at: 175,000

Type: Residential

""""Residential Plot for sale in Palodia. Full share. 620 m2. In progress for building permit for 2 semi detached houses. +Vat Amazing opportunity as in next years building density will increase from 40 % and price will increase also Residential zone H4 Building density 40% Building Coverage 25% Call for more information"""""...

## **Estate on map:**

Website: realty.com.cy/p/residential-land-620-m²-€185.000-

ba5469979

Email: info@rimatech.com.cy

**Phone:** +35795958898 // +35725714014

This ad is presented by listings admin, under supervision from,