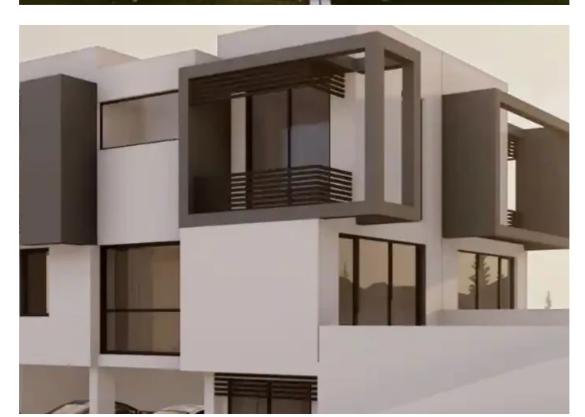

Total plot's-land's area: 620 m²

Coverage: 25 %

Density: 45 %

Available from: 2024-10-08

Offered at: 175,000

Type: Residential

""""Residential Plot for sale in Palodia. Full share. 620 m2. In progress for building permit for 2 semi detached houses. +Vat Amazing opportunity as in next years building density will increase from 40 % and price will increase also Residential zone H4 Building density 40% Building Coverage 25% Call for more information"""""...