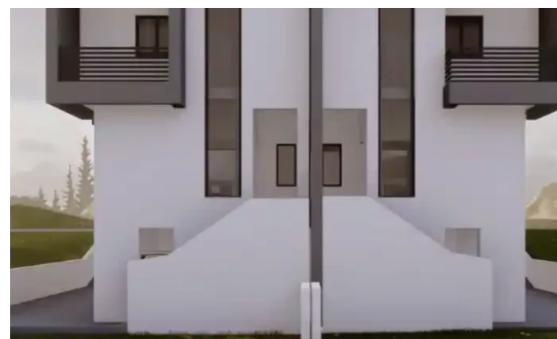

Total plot's-land's area: 620 m²

Coverage: 25 %

Density: 45 %

Available from: 2024-10-08

Offered at: 175,000

Type: Residential

""""Residential Plot for sale in Palodia. Full share. 620 m2. In progress for building permit for 2 semi detached houses. +Vat Amazing opportunity as in next years building density will increase from 40 % and price will increase also Residential zone H4 Building density 40% Building Coverage 25% Call for more information"""""...