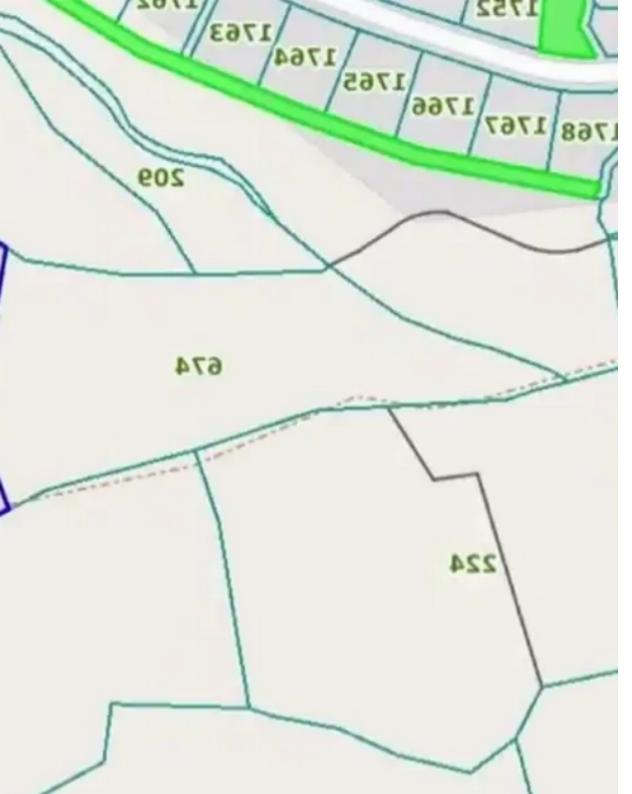

## Residential land 18061 m<sup>2</sup>

€2.200.000

Paphos, Konia-8300, Cyprus

This ad is presented by listings admin, under supervision from,

Licensed Real Estate Agent Reg no: 1234, Lic no: 603/E

**Offered at:** €2,200,000

**Estate ID:** 65821

**Ref:** ba5469969

m<sup>2</sup>
Total plot's-land's area: 18061 m<sup>2</sup>

Available from: 2024-10-08

Type: Residential

""For More Info Feel to Contact me""...