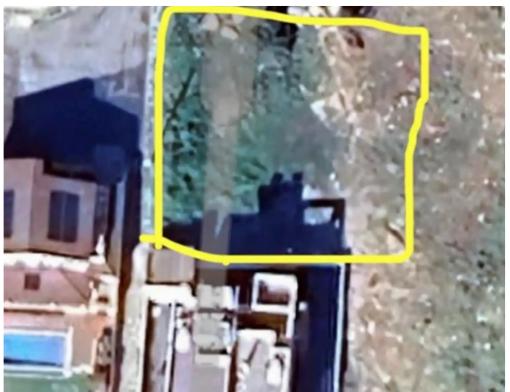

## Residential land 609 m<sup>2</sup>

Type: Residential

"""""Residential Plot for sale in Episkopi Limassol Ideal To Build A Dream villa 400SQM In Totall In Two Floors ,Build A two Big House or Complex The Dimensions Of The Land Are 26\*24 approximately with slightly Slop Which Can Be Used For Extra High Build Depending On Architectural Plan 2
Minutes From Highway , 12 Minutes Drive To Limassol New residential Aria School , supermarket , pharmacy ,doctor ,dentist ,coffee shop , veterinary , Bank and What Ever You Need Is Accessible In 2 Minutes , In Case Of No Respond Please Contact On another Line Or What's App""""...