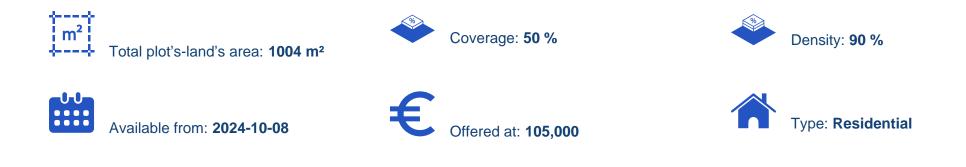

## Residential land 1004 m<sup>2</sup>

## €105.000

Limassol, Anogyra-4603, Cyprus

This ad is presented by listings admin, under supervision from , Licensed Real Estate Agent Reg no: 1234, Lic no: 603/E

Offered at: €105,000 Estate ID: 65827 Ref: ba5211704