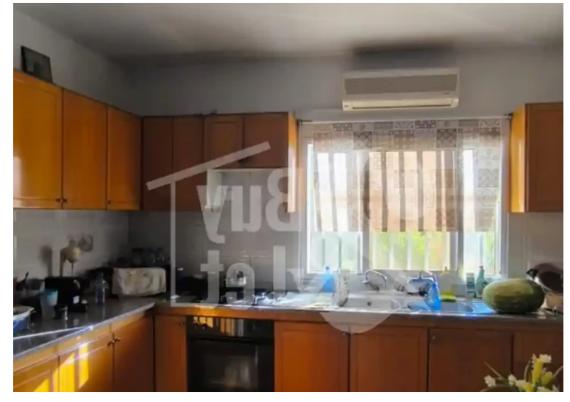

Offered at: €480,000 Estate ID: 65840 Ref: ba5469063

"""""-Optionally Furnished -Uncovered Parking -Construction Year: 1996 -Air Condition -Mountain View -Title Deed -Electrical Appliances -Shutters Areas Internal Area: 170m<sup>2</sup> Covered Verandas: 30m<sup>2</sup> Plot Area: 360m<sup>2</sup>""""""""...