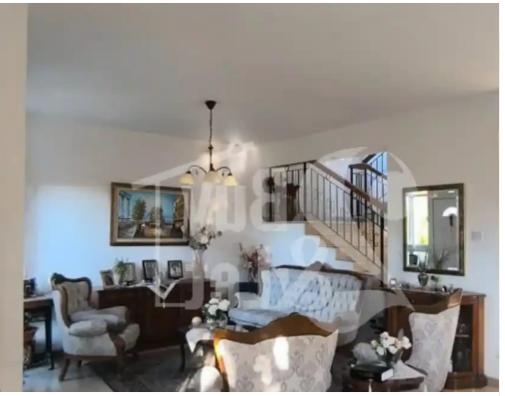

Offered at: €480,000 Estate ID: 65840 Ref: ba5469063

"""""-Optionally Furnished -Uncovered Parking -Construction Year: 1996 -Air Condition -Mountain View -Title Deed -Electrical Appliances -Shutters Areas Internal Area: 170m<sup>2</sup> Covered Verandas: 30m<sup>2</sup> Plot Area: 360m<sup>2</sup>""""""""...