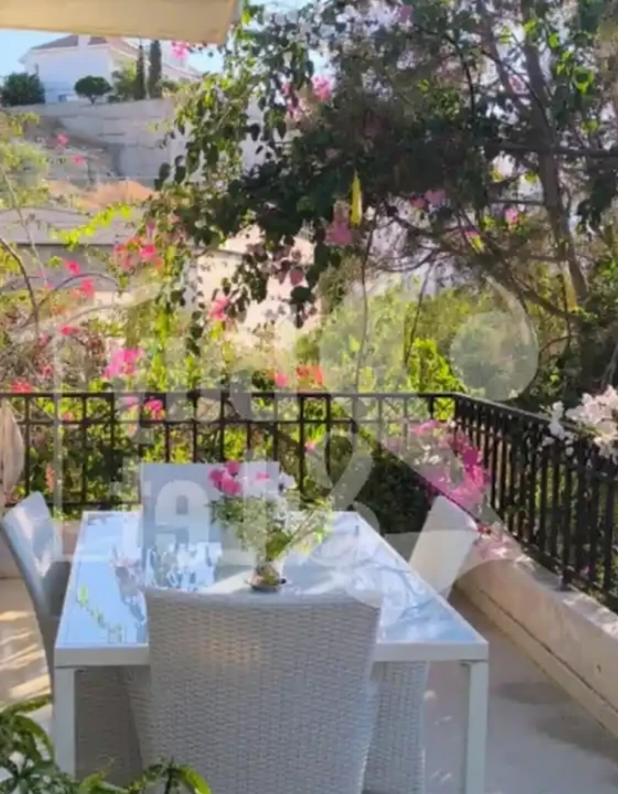

Offered at: €480,000 Estate ID: 65840 Ref: ba5469063

"""""-Optionally Furnished -Uncovered Parking -Construction Year: 1996 -Air Condition -Mountain View -Title Deed -Electrical Appliances -Shutters Areas Internal Area: 170m<sup>2</sup> Covered Verandas: 30m<sup>2</sup> Plot Area: 360m<sup>2</sup>""""""""...