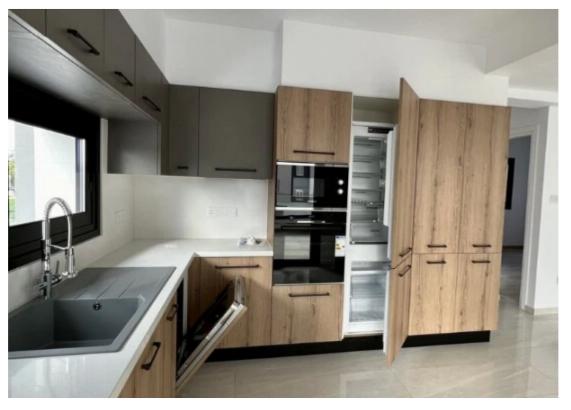

Offered at: 1,900

Type: **Apartment** 

Veranda: 43 sqm m²

Luxurious 2-Bedroom Apartment with High Energy Efficiency, Deluxe Design, Available for Rent This exquisite 2-bedroom apartment in Ypsonas offers both spaciousness and comfort. Situated on the first floor of a contemporary and tranquil building, it boasts modern amenities close at hand. Just 3 minutes away from both the highway and Spyrou Kyprianou Avenue, and a mere 2 minutes from Lidl and Papantoniou Supermarkets, convenience is at your doorstep. My Mall is a short 5-minute drive, while the city center is only 10 minutes away. Key Details: ? Ready for immediate occupancy ? 2 bedrooms ? Internal area: 85m² ? Covered verandas: 25m² ? Uncovered verandas: 18m²...