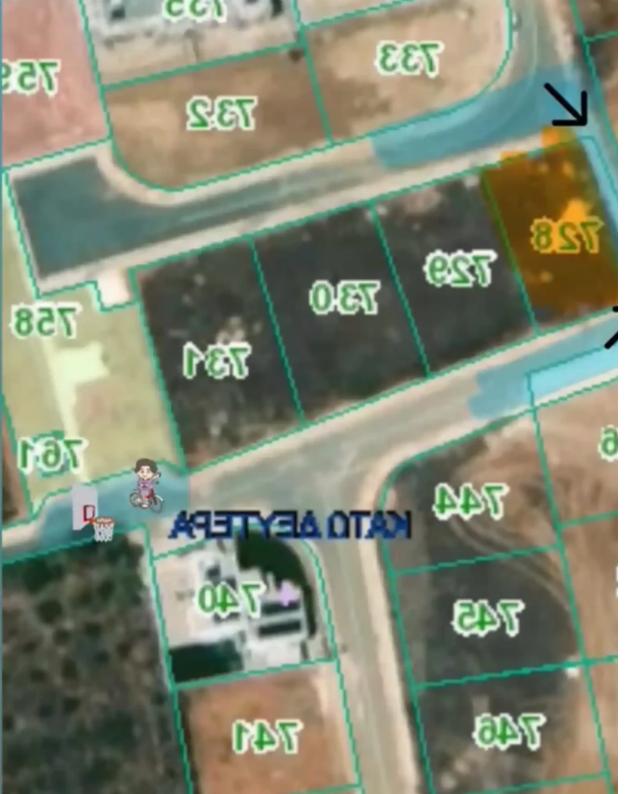

""""This exceptional 526? plot in the highly desirable Lapatsa area offers an outstanding opportunity for both residential and investment purposes. Set in a peaceful suburban setting, it provides easy access to local amenities, schools, and major roads. The plot benefits from a corner position, facing two roads and adjacent to a pedestrian walkway, giving it versatile design potential—ideal for constructing a spacious family home or multiple units. Its excellent orientation and prime location in the rapidly growing Lapatsa area further enhance its value, making it an attractive and lucrative investment. Price:150.000 Euros No VAT"""...