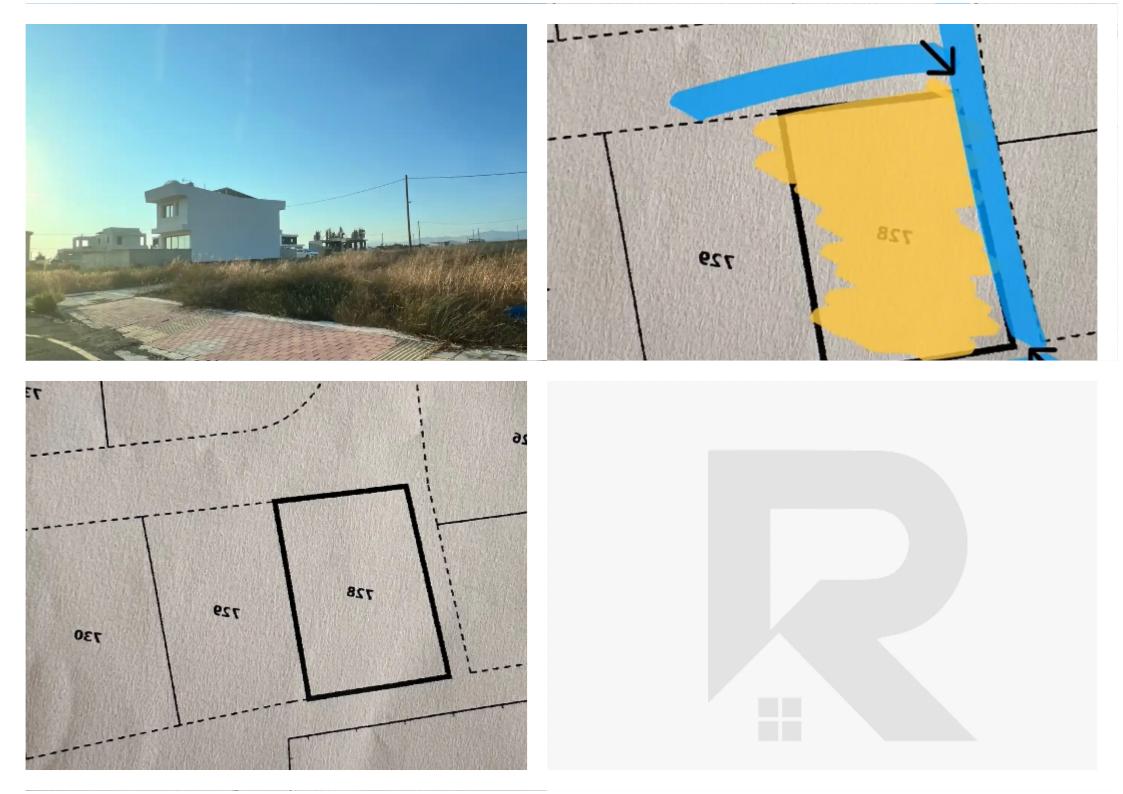

""""This exceptional 526? plot in the highly desirable Lapatsa area offers an outstanding opportunity for both residential and investment purposes. Set in a peaceful suburban setting, it provides easy access to local amenities, schools, and major roads. The plot benefits from a corner position, facing two roads and adjacent to a pedestrian walkway, giving it versatile design potential—ideal for constructing a spacious family home or multiple units. Its excellent orientation and prime location in the rapidly growing Lapatsa area further enhance its value, making it an attractive and lucrative investment. Price:150.000 Euros No VAT"""...