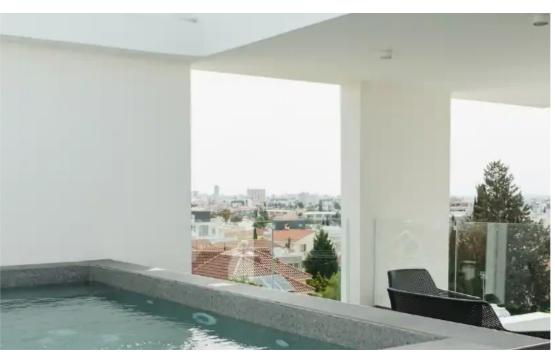

## 2-bedroom penthouse to rent €3.200

Limassol, Linopetra-School-Agios-Stylianos-Agios-Athanasios-4102 , Cyprus

This ad is presented by listings admin, under supervision from , Licensed Real Estate Agent Reg no: 1234, Lic no: 603/E

**Offered at:** €3,100

**Estate ID:** 66001

**Ref:** ba5473256

NET internal area: 87

Bathrooms: 2

Bedrooms: 2

Parking spaces: Covered cars

Available from: 2024-10-09

Offered at: 3,100

Type: **Penthouse** 