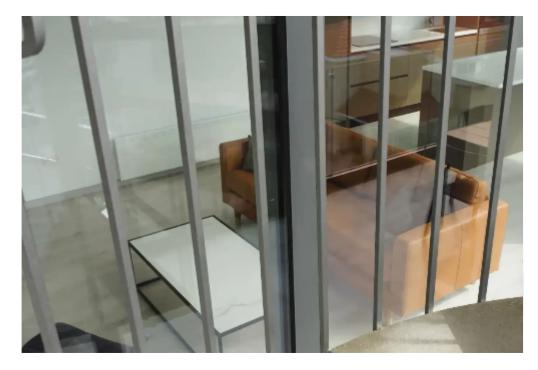

## 2-bedroom penthouse to rent €3.200

Limassol, Linopetra-School-Agios-Stylianos-Agios-Athanasios-4102 , Cyprus

This ad is presented by listings admin, under supervision from , Licensed Real Estate Agent Reg no: 1234, Lic no: 603/E

**Offered at:** €3,100

**Estate ID:** 66001

**Ref:** ba5473256

NET internal area: 87

Bathrooms: 2

Bedrooms: 2

Parking spaces: Covered cars

Available from: 2024-10-09

Offered at: 3,100

Type: **Penthouse** 