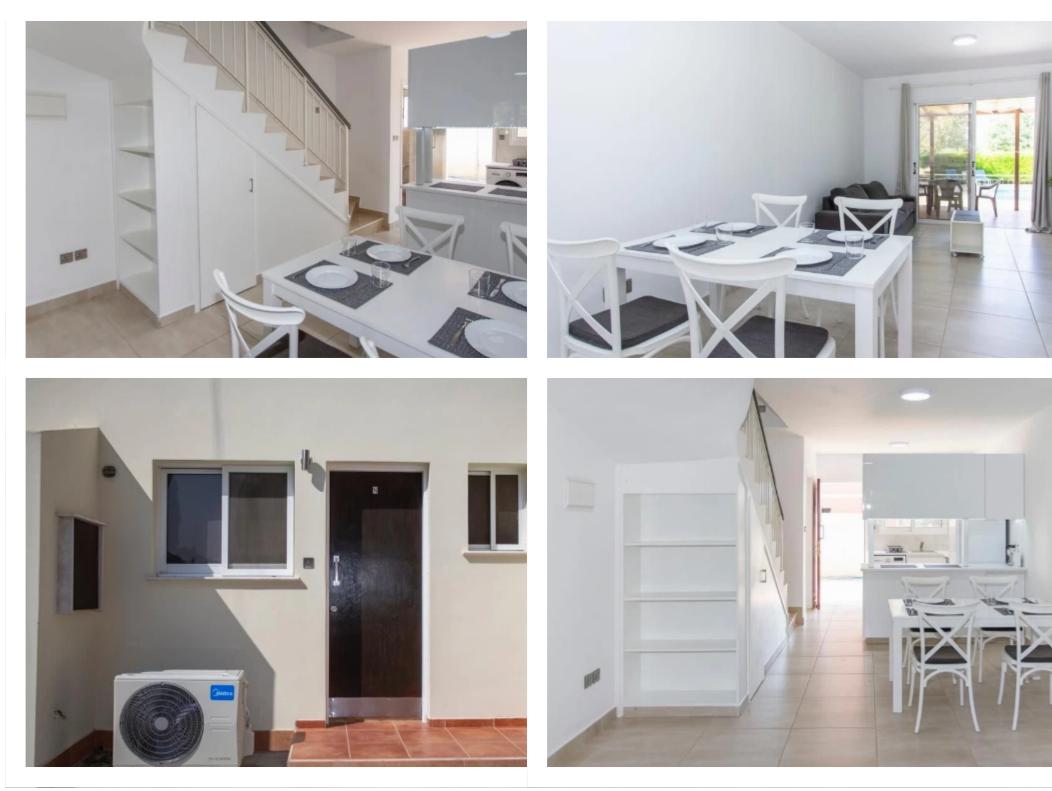

Offered at: €2,050 Estate ID: 6604 Ref: J4301

\* Recently refurbished duplex apartment \* Equipped with brand new kitchen appliances and air conditioning units, along with energy-efficient LED lighting \* High-speed internet connection already installed for seamless move-in \* Access to communal pool and parking facilities \* Features a Smart TV and dedicated work-from-home area \* Conveniently located near essential amenities such as Lidl and Papas supermarkets, pharmacies, and cafés \* Common expenses are covered within the rental price....