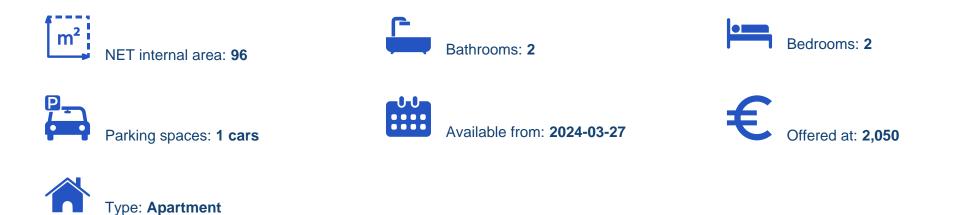

Offered at: €2,050 Estate ID: 6604 Ref: J4301

\* Recently refurbished duplex apartment \* Equipped with brand new kitchen appliances and air conditioning units, along with energy-efficient LED lighting \* High-speed internet connection already installed for seamless move-in \* Access to communal pool and parking facilities \* Features a Smart TV and dedicated work-from-home area \* Conveniently located near essential amenities such as Lidl and Papas supermarkets, pharmacies, and cafés \* Common expenses are covered within the rental price....