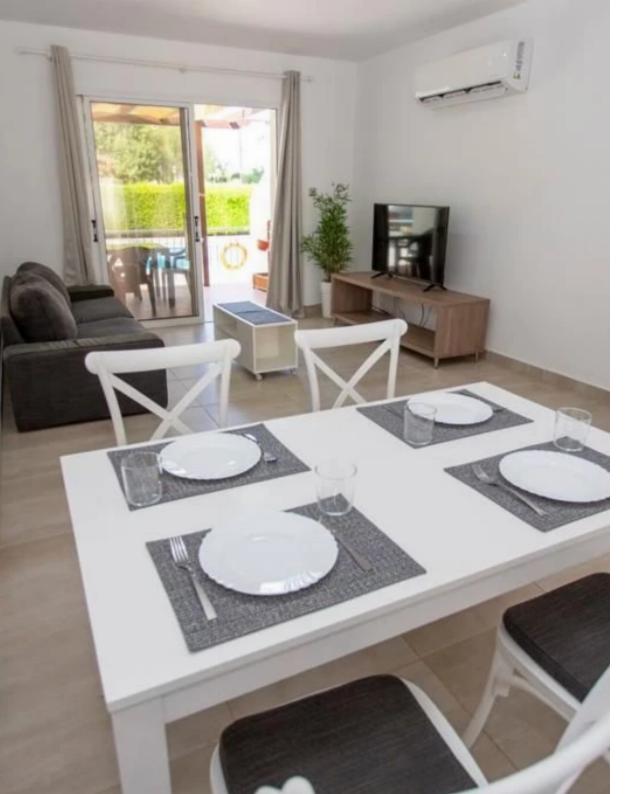

Offered at: €2,050 Estate ID: 6604 Ref: J4301

\* Recently refurbished duplex apartment \* Equipped with brand new kitchen appliances and air conditioning units, along with energy-efficient LED lighting \* High-speed internet connection already installed for seamless move-in \* Access to communal pool and parking facilities \* Features a Smart TV and dedicated work-from-home area \* Conveniently located near essential amenities such as Lidl and Papas supermarkets, pharmacies, and cafés \* Common expenses are covered within the rental price....