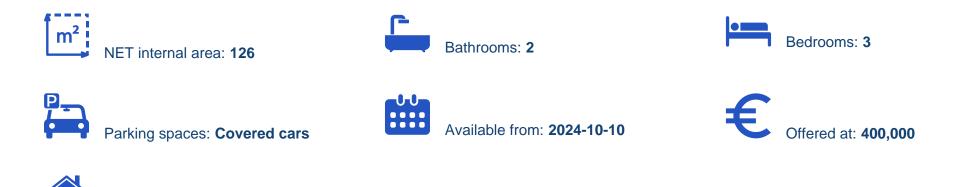

Offered at: €400,000 Estate ID: 66072 Ref: ba5475073

Type: Apartment

"""""This stunning 115-square-meter apartment offers luxurious living, blending indoor elegance with outdoor bliss. Inside, expansive glass windows frame breathtaking city skyline views, merging seamlessly into the open-plan living area filled with natural light. High ceilings and modern furnishings enhance the spacious feel. The kitchen is state-of-the-art, boasting top-tier appliances and sleek finishes. The master bedroom is a tranquil retreat with an en-suite bathroom, while additional bedrooms offer comfort for guests or family. An elegant mix of hardwood and marble floors runs throughout the space, adding warmth and sophistication. Step outside to the 20-square-meter terrace. The b...