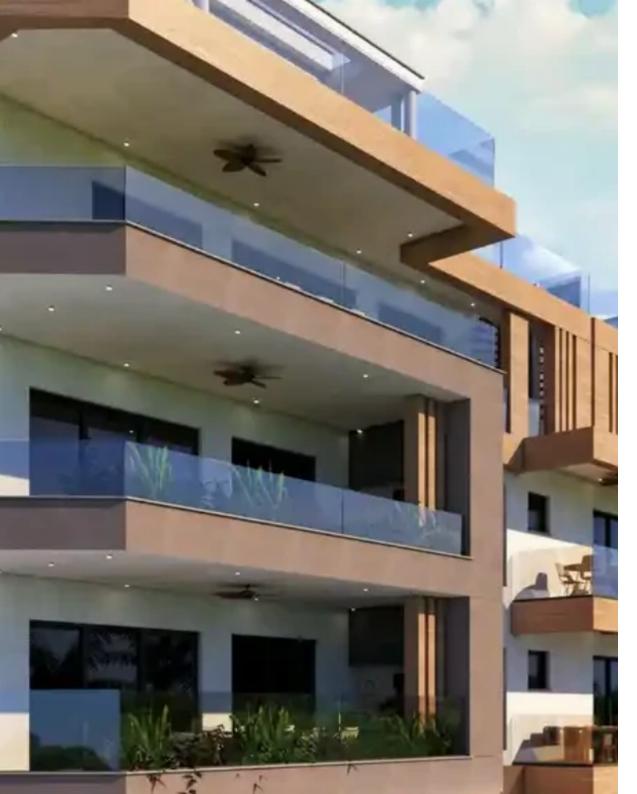

Offered at: €400,000 Estate ID: 66072 Ref: ba5475073

Type: Apartment

"""""This stunning 115-square-meter apartment offers luxurious living, blending indoor elegance with outdoor bliss. Inside, expansive glass windows frame breathtaking city skyline views, merging seamlessly into the open-plan living area filled with natural light. High ceilings and modern furnishings enhance the spacious feel. The kitchen is state-of-the-art, boasting top-tier appliances and sleek finishes. The master bedroom is a tranquil retreat with an en-suite bathroom, while additional bedrooms offer comfort for guests or family. An elegant mix of hardwood and marble floors runs throughout the space, adding warmth and sophistication. Step outside to the 20-square-meter terrace. The b...