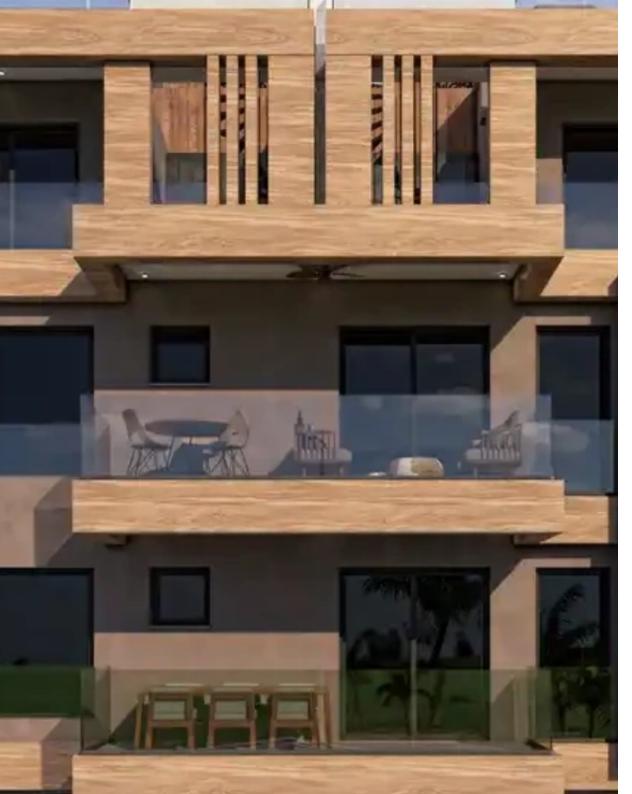

Offered at: **850,000** 

Type: Penthouse

frame breathtaking city skyline views, merging seamlessly into the open-plan living area filled with natural light. High ceilings and modern furnishings enhance the spacious feel. The kitchen is state-of-the-art, boasting top-tier appliances and sleek finishes. The master bedroom is a tranquil retreat with an en-suite bathroom, while additional bedrooms offer comfort for guests or family. An elegant mix of hardwood and marble floors runs throughout the space, adding warmth and sophistication. Step outside to the 100-square-meter terrace, fe...