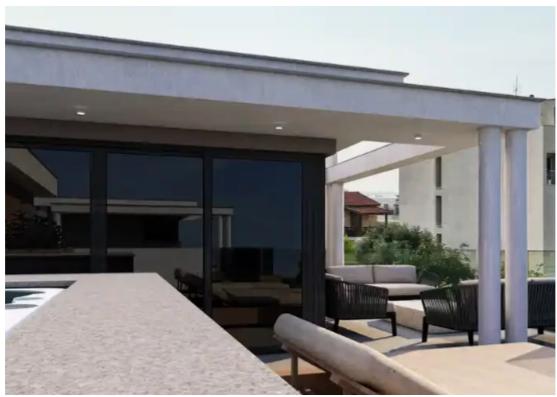

Offered at: **850,000** 

Type: Penthouse

frame breathtaking city skyline views, merging seamlessly into the open-plan living area filled with natural light. High ceilings and modern furnishings enhance the spacious feel. The kitchen is state-of-the-art, boasting top-tier appliances and sleek finishes. The master bedroom is a tranquil retreat with an en-suite bathroom, while additional bedrooms offer comfort for guests or family. An elegant mix of hardwood and marble floors runs throughout the space, adding warmth and sophistication. Step outside to the 100-square-meter terrace, fe...