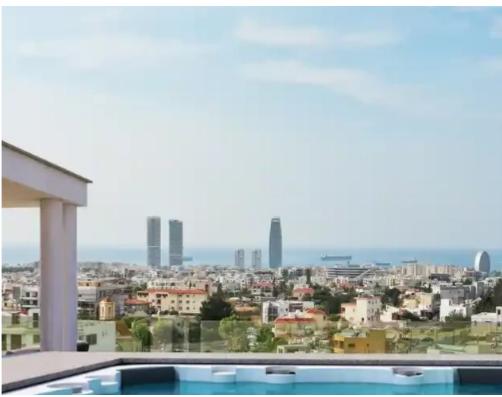

Offered at: **850,000** 

Type: Penthouse

frame breathtaking city skyline views, merging seamlessly into the open-plan living area filled with natural light. High ceilings and modern furnishings enhance the spacious feel. The kitchen is state-of-the-art, boasting top-tier appliances and sleek finishes. The master bedroom is a tranquil retreat with an en-suite bathroom, while additional bedrooms offer comfort for guests or family. An elegant mix of hardwood and marble floors runs throughout the space, adding warmth and sophistication. Step outside to the 100-square-meter terrace, fe...