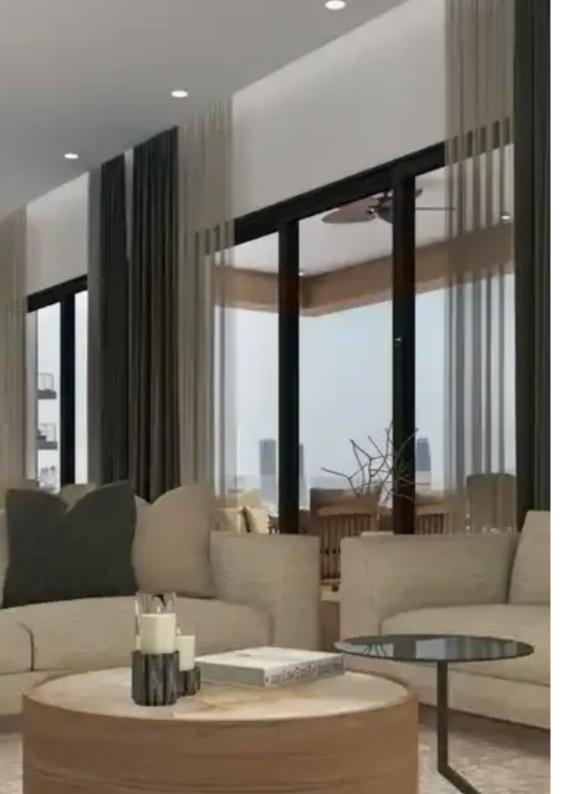

Offered at: **850,000** 

Type: Penthouse

frame breathtaking city skyline views, merging seamlessly into the open-plan living area filled with natural light. High ceilings and modern furnishings enhance the spacious feel. The kitchen is state-of-the-art, boasting top-tier appliances and sleek finishes. The master bedroom is a tranquil retreat with an en-suite bathroom, while additional bedrooms offer comfort for guests or family. An elegant mix of hardwood and marble floors runs throughout the space, adding warmth and sophistication. Step outside to the 100-square-meter terrace, fe...