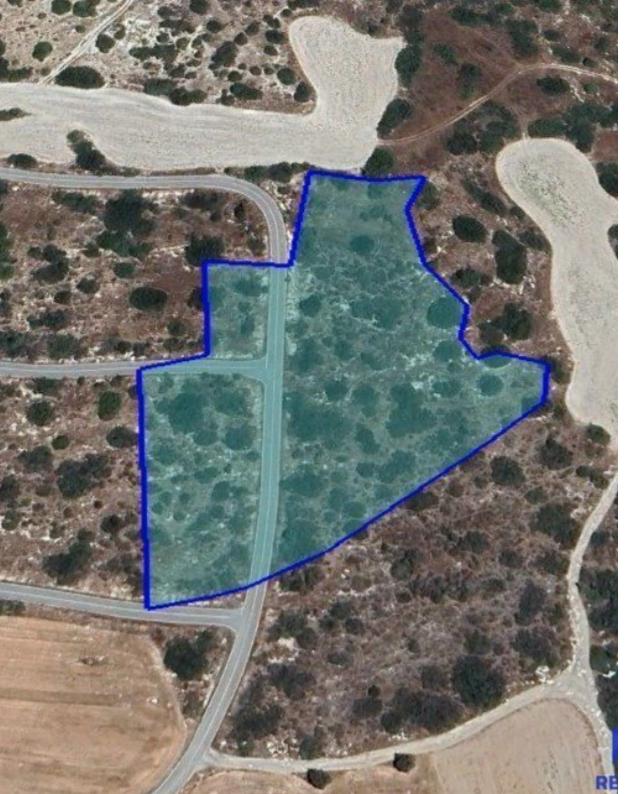

**Offered at:** €2,000,000

**Estate ID:** 6608

**Ref:** J4297

The agricultural land located in Pyrgos, Limassol spans across 15,385 square meters. It is categorized under an agricultural zone with a building density of 10% and a coverage ratio of 10%....

## **Estate on map:**

**Website:** realty.com.cy/p/agricultural-in-pyrgos-for-sale-J4297

Email: info@rimatech.com.cy

**Phone:** +35795958898 // +35725714014

This ad is presented by listings admin, under supervision from ,