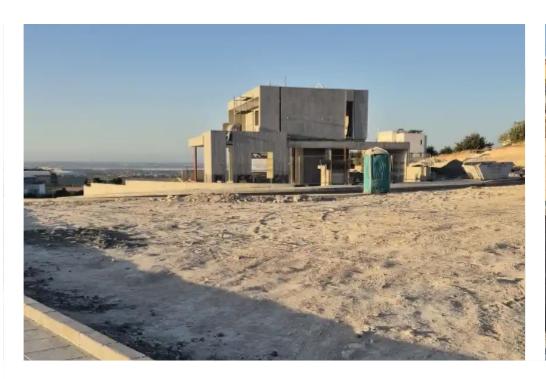

## Residential land 762 m<sup>2</sup>

Limassol, Tasou-Isaak-St-Ypsonas-4194, Cyprus

This ad is presented by listings admin, under supervision from,

Licensed Real Estate Agent Reg no: 1234, Lic no: 603/E

**Offered at:** € 265,000

mage not found or type unknown

Planning zone: ??6

"""FOR SALE - Sea View Residential plot in Ypsoupoli, Limassol The property features: - Plot area: 762 m2 - Sea views - Frontage: 24 meters - Building

Density: 60% - Coverage: 35% - Excellent accessibility - 2 mins drive to and from the motorway - 5 mins drive to and from Limassol Asking price: