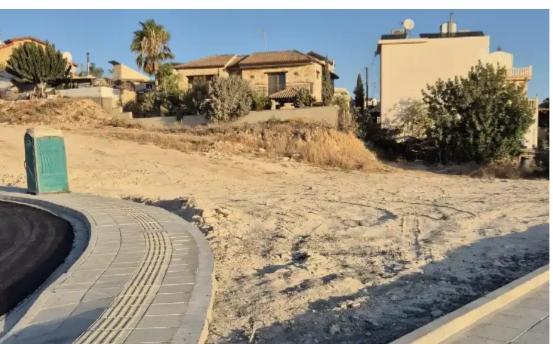

## Residential land 762 m<sup>2</sup>

Limassol, Tasou-Isaak-St-Ypsonas-4194, Cyprus

This ad is presented by listings admin, under supervision from,

Licensed Real Estate Agent Reg no: 1234, Lic no: 603/E

**Offered at:** € 265,000

mage not found or type unknown

Planning zone: ??6

"""FOR SALE - Sea View Residential plot in Ypsoupoli, Limassol The property features: - Plot area: 762 m2 - Sea views - Frontage: 24 meters - Building

Density: 60% - Coverage: 35% - Excellent accessibility - 2 mins drive to and from the motorway - 5 mins drive to and from Limassol Asking price: