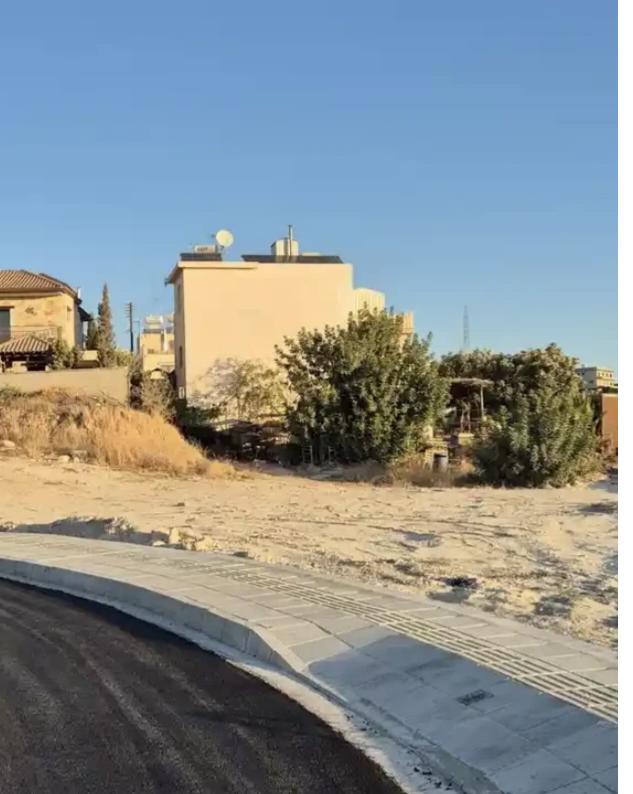

## Residential land 762 m<sup>2</sup>

Limassol, Tasou-Isaak-St-Ypsonas-4194, Cyprus

This ad is presented by listings admin, under supervision from,

Licensed Real Estate Agent Reg no: 1234, Lic no: 603/E

**Offered at:** € 265,000

mage not found or type unknown

Planning zone: ??6

"""FOR SALE - Sea View Residential plot in Ypsoupoli, Limassol The property features: - Plot area: 762 m2 - Sea views - Frontage: 24 meters - Building

Density: 60% - Coverage: 35% - Excellent accessibility - 2 mins drive to and from the motorway - 5 mins drive to and from Limassol Asking price: