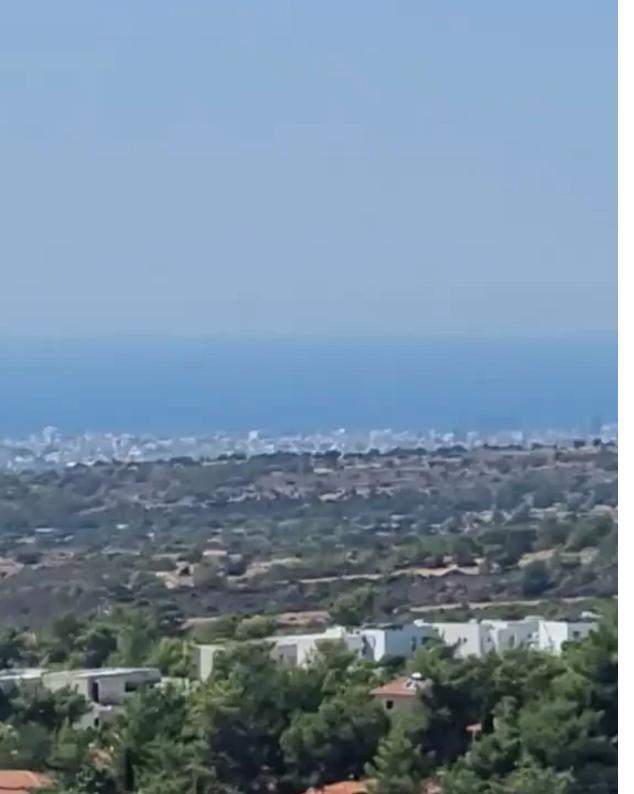

""""The land at Souni, Limassol spans an impressive 25,419 square meters, providing ample space for development or personal use. Situated just 15 minutes from the vibrant city of Limassol and 5-minute drive to the famous Kourion Beach, this plot offers an ideal location for those seeking both tranquility and convenience. The elevated position of the land ensures a stunning panoramic view, with sweeping vistas that stretch across the Mediterranean coastline, capturing the sparkling blue waters and surrounding lush greenery. From certain vantage points, you might even catch a glimpse of the ancient Kourion amphitheater, adding a sense of historical charm to the surroundings. The terrain ...