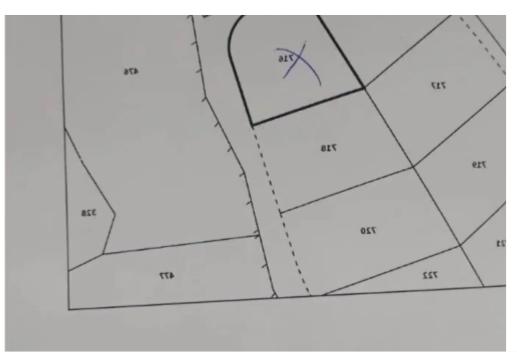

## Residential land 724 m<sup>2</sup>

Paphos, Tremithousa-8270, Cyprus

This ad is presented by listings admin, under supervision from,

Licensed Real Estate Agent Reg no: 1234, Lic no: 603/E

**Offered at:** € 155,000

**Estate ID:** 66103

**Ref:** ba5474867

m<sup>2</sup>
Total plot's-land's area: **724** m<sup>2</sup>

Available from: 2024-10-10

Type: **Residential** 

"""Land plot for sale in tremithousa paphos"""...