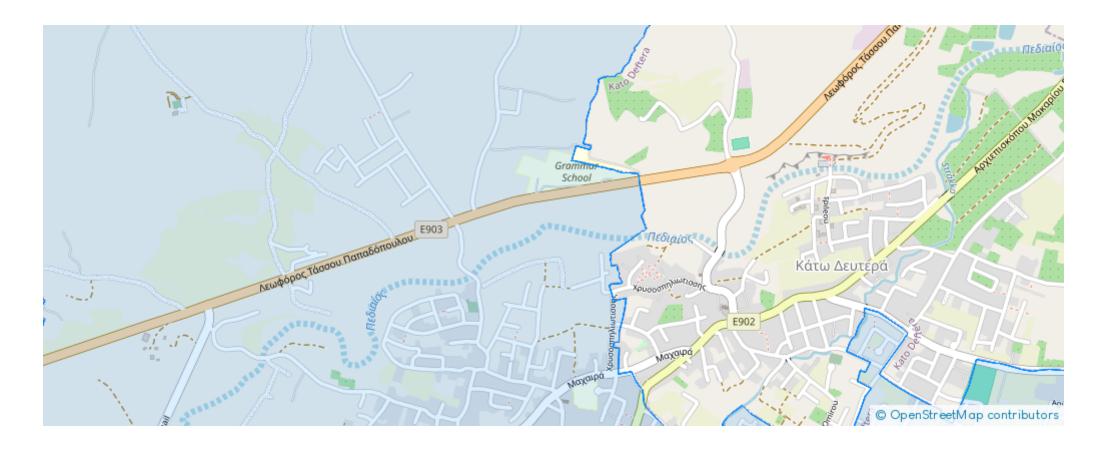

## Residential land 285 m<sup>2</sup>

Nicosia, Pano-Deftera-2460, Cyprus This ad is presented by listings admin, under supervision from , Licensed Real Estate Agent Reg no: 1234, Lic no: 603/E

Offered at: €49,000 Estate ID: 66201 Ref: ba5476511

















""For sale, Land plot Within Building plan, in Pano Deftera. The Land plot is 285sq.m.For development, With electricity supply, With water supply, it has 11,02 m. facade length, the building factor is 90% and the coverage ratio is 50%, with a maximum building height of 8,3 m.. It is suitable for Residence, it is close to School, Church, Super Market, in Residential area. The land usage is housing.""...

## **Estate on map:**







## Website: realty.com.cy/p/residential-land-285-m<sup>2</sup>-ba5476511

Email: info@rimatech.com.cy

**Phone:** +35795958898 // +35725714014

This ad is presented by listings admin, under supervision from , Licensed Real Estate Agent Reg no: 1234, Lic no: 603/E