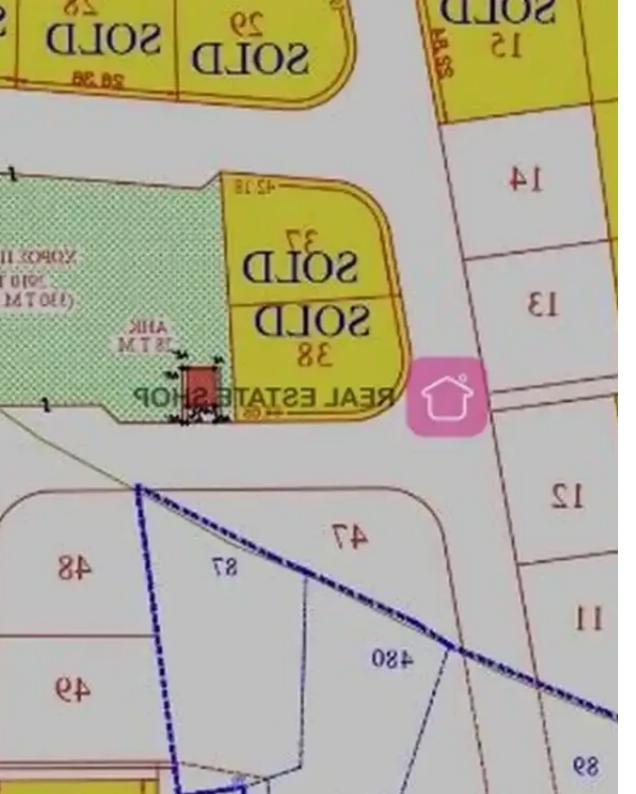

## Residential land 285 m<sup>2</sup>

Nicosia, Pano-Deftera-2460, Cyprus This ad is presented by listings admin, under supervision from , Licensed Real Estate Agent Reg no: 1234, Lic no: 603/E

Offered at: €49,000 Estate ID: 66201 Ref: ba5476511

""For sale, Land plot Within Building plan, in Pano Deftera. The Land plot is 285sq.m.For development, With electricity supply, With water supply, it has 11,02 m. facade length, the building factor is 90% and the coverage ratio is 50%, with a maximum building height of 8,3 m.. It is suitable for Residence, it is close to School, Church, Super Market, in Residential area. The land usage is housing.""...