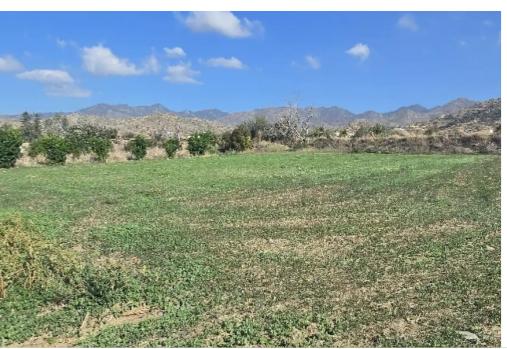

## Residential land 1588 m<sup>2</sup>

Limassol, Eptagonia-4506, Cyprus

This ad is presented by listings admin, under supervision from,

Licensed Real Estate Agent Reg no: 1234, Lic no: 603/E

**Offered at:** € 68,000

**Estate ID:** 66206

**Ref:** ba5476156

+--
→ Total plot's-land's area: 1588 m²

Coverage: 50 %

Density: 90 %

Available from: 2024-10-11

Offered at: **68,00** 

Type: Residential