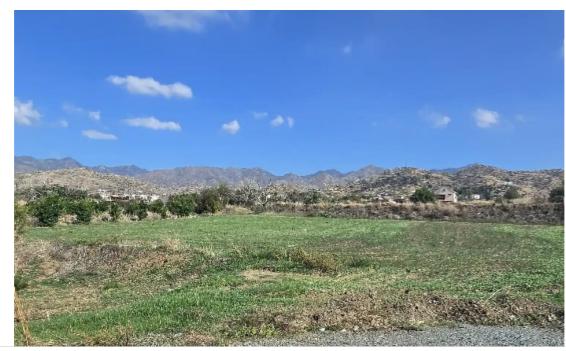

## Residential land 1588 m<sup>2</sup>

Limassol, Eptagonia-4506, Cyprus

This ad is presented by listings admin, under supervision from,

Licensed Real Estate Agent Reg no: 1234, Lic no: 603/E

**Offered at:** € 68,000

**Estate ID:** 66206

**Ref:** ba5476156

+--
→ Total plot's-land's area: 1588 m²

Coverage: 50 %

Density: 90 %

Available from: 2024-10-11

Offered at: **68,00** 

Type: Residential