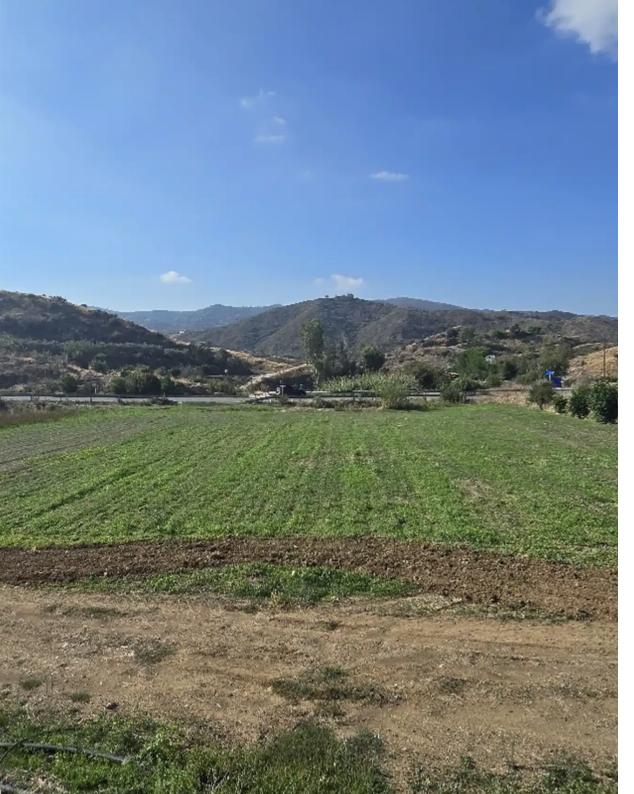

## Residential land 1588 m<sup>2</sup>

Limassol, Eptagonia-4506, Cyprus

This ad is presented by listings admin, under supervision from,

Licensed Real Estate Agent Reg no: 1234, Lic no: 603/E

**Offered at:** € 68,000

**Estate ID:** 66206

**Ref:** ba5476156

+--
→ Total plot's-land's area: 1588 m²

Coverage: 50 %

Density: 90 %

Available from: 2024-10-11

Offered at: **68,00** 

Type: Residential