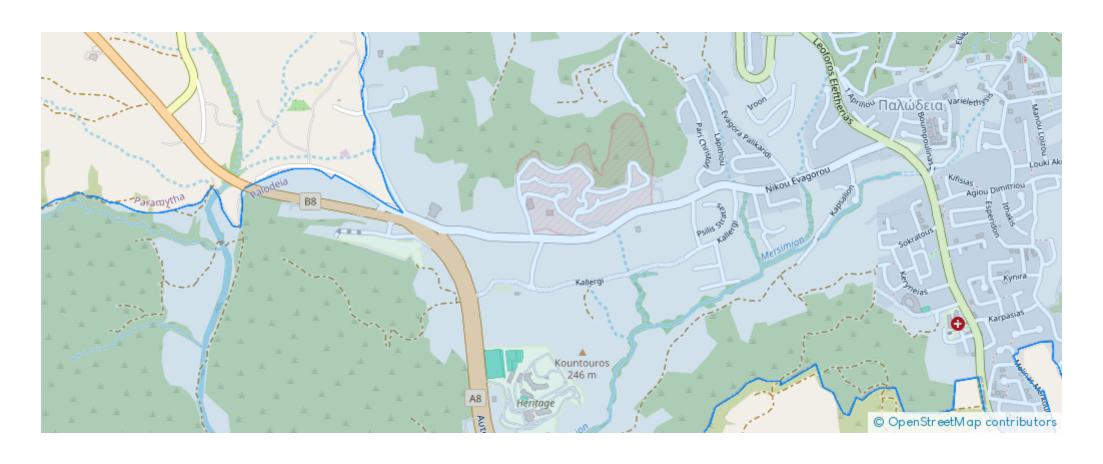

## 3-bedroom semi-detached f?r s?le

Limassol, Palodeia-4549, Cyprus

This ad is presented by listings admin, under supervision from,

Licensed Real Estate Agent Reg no: 1234, Lic no: 603/E

**Offered at:** € 365,000

## **Estate on map:**

Website: realty.com.cy/p/3-bedroom-semi-detached-f?r-s?le-

ba5474941

Email: info@rimatech.com.cy

**Phone:** +35795958898 // +35725714014

This ad is presented by listings admin, under supervision from,