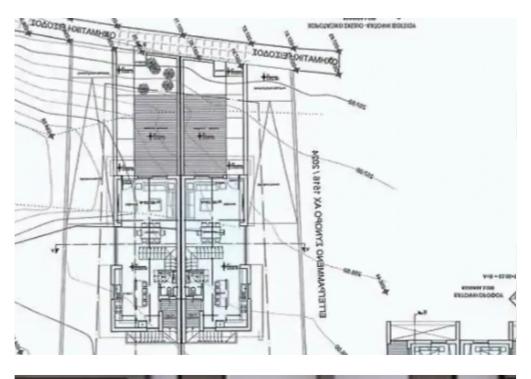

Type: **SemidetachedHouse** 

""""This project consists of two semi-detached houses situated on a spacious 620 m² plot. Each house features a well-designed layout across three levels, offering ample living space and modern amenities. \*\*House Layout:\*\* - \*\*Basement Level:\*\* This level includes parking facilities and a warehouse area, along with a shower, toilet, and laundry room for added convenience. - \*\*Ground Floor Level:\*\* The ground floor boasts an open-plan living room that is seamlessly connected to the kitchen. It also features a W/C, a large entrance veranda, and a kitchen veranda, ideal for outdoor dining and entertaining. - \*\*First Floor:\*\* The first floor is home to three comfortable bedrooms, which incl...