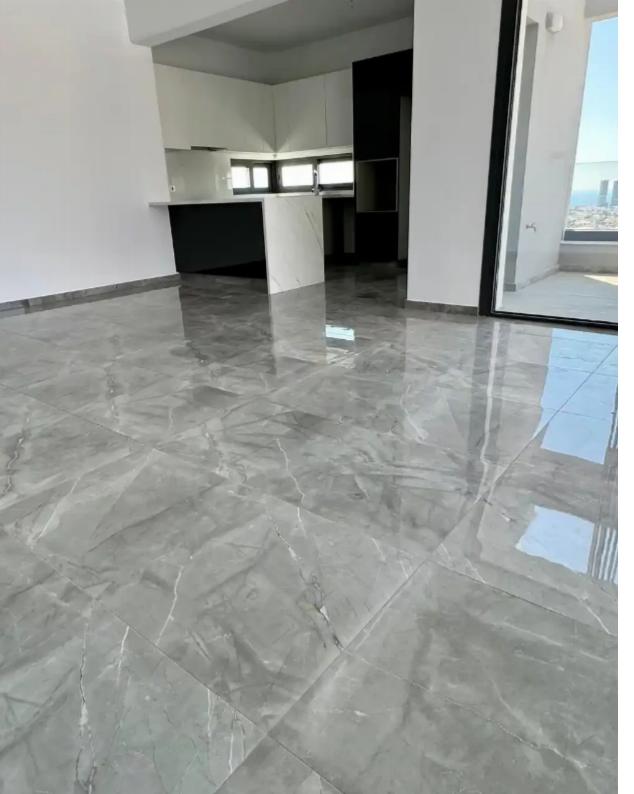

## 2-bedroom penthouse to rent

Limassol, Fasoula-4551, Cyprus

This ad is presented by listings admin, under supervision from , Licensed Real Estate Agent Reg no: 1234, Lic no: 603/E

Offered at: €2,300

**Estate ID:** 66366

**Ref:** ba5471634

NET internal area: 89

Bathrooms: 2

Bedrooms: 2

Parking spaces: Covered cars

Available from: 2024-10-12

Offered at: 2,300

Type: Penthouse