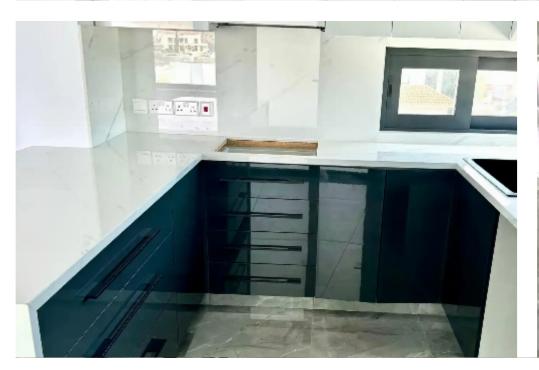

## 2-bedroom penthouse to rent

Limassol, Fasoula-4551, Cyprus

This ad is presented by listings admin, under supervision from , Licensed Real Estate Agent Reg no: 1234, Lic no: 603/E

Offered at: €2,300

**Estate ID:** 66366

**Ref:** ba5471634

NET internal area: 89

Bathrooms: 2

Bedrooms: 2

Parking spaces: Covered cars

Available from: 2024-10-12

Offered at: 2,300

Type: Penthouse