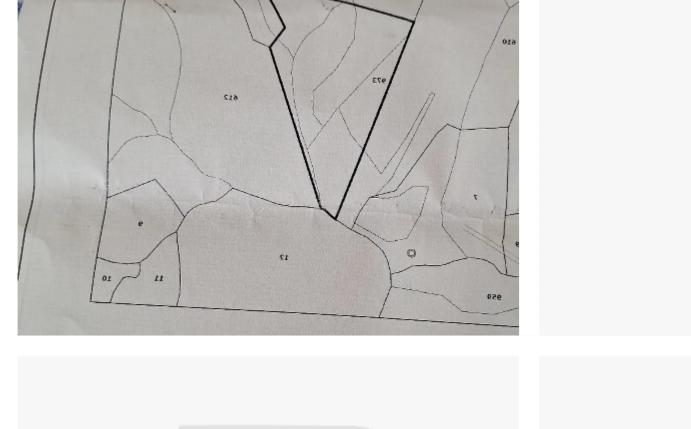

Ref: ba5479538

| χέδιο :53<br>μήμα :0<br>εμάχιο:973<br>λίμακα:1:5000 | : Δεκάρια : 13 Τετρ. Μέτρα : 327<br>Τ Το | ρα             |
|-----------------------------------------------------|------------------------------------------------------------------------------|----------------|
| ΦΕΡΟΝ                                               | ΣΤΟΙΧΕΙΑ ΙΔΙΟΚΤΗΤΗ ΚΑΙ ΣΥΜ                                                   |                |
| Μερίδιο                                             | Όνομα και Διεύθυνση                                                          | ομός<br>Έτιχός |
| 1/2                                                 | 1878.337<br>                                                                 |                |
| L/AX/306/2014                                       | γραφής : 05/07/2022 Αριθμός Φακέλου : 2                                      | υ την ία Εγ    |

**Γεν. Εκτίμησης 01/01/2018: €193.200,00** 01/01/2021: €161.6

QEEIE

T

ο κτήμα αυτό διέρχεται αργάκι (1/ΕΕ/2407/2022)

OMATA / AOYAEIEE

PACH AKINHTHE IAIOKTHEIAE

ίμενο σε Δικαίωμα τοποθέτησης, χρήσης και συντήρησης σωλήνων. Δικαιο πο: 1/5/11 κΥΠΡΙΑΚΗ ΔΗΜΟΚΡΑΤΙΑ (Άρ. Φακέλου 1/ΑΕΔ/213/2020)