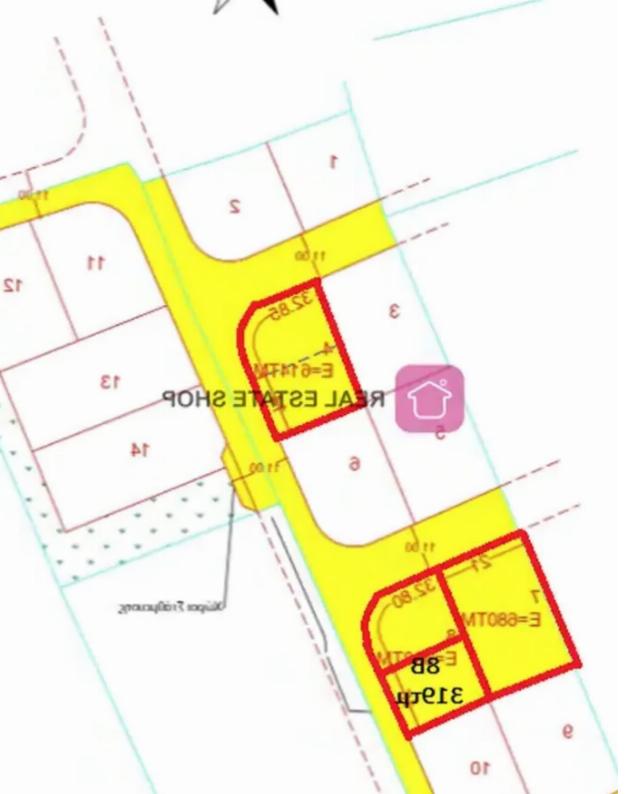

## Residential land 319 m<sup>2</sup>

Nicosia, Psimolofou-2630, Cyprus

This ad is presented by listings admin, under supervision from,

Licensed Real Estate Agent Reg no: 1234, Lic no: 603/E

**Offered at:** € 44,000

**Estate ID:** 66442

**Ref:** ba5476513

m<sup>2</sup> |
Total plot's-land's area: 307 m<sup>2</sup>

Coverage: 35 %

Available from: 2024-10-14

""For sale, Land plot, in Psimolofou. The Land plot is 319sq.m., it has 16 m. facade length, the building factor is 60% and the coverage ratio is 35%, with a maximum building height of 8,3 m., in Residential area.""...