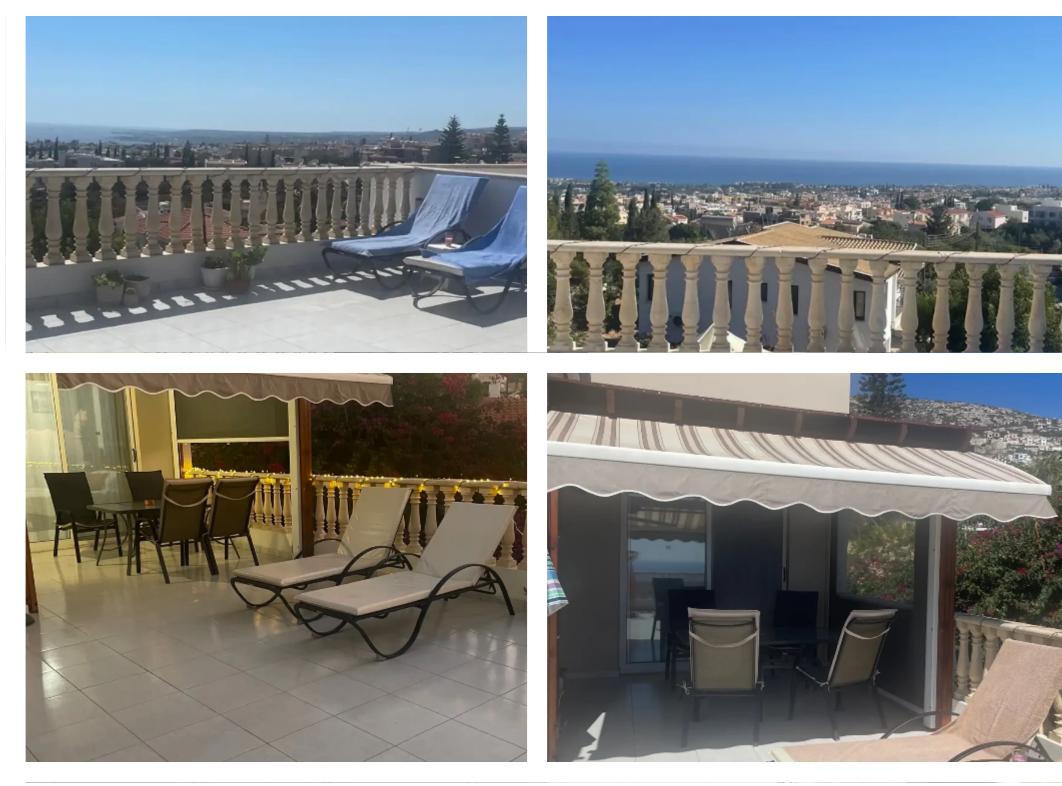

## 2-bedroom apartment f?r s?le

Paphos, Pegeia-Coral-Bay-Kolpos-Korallion-8575, Cyprus This ad is presented by listings admin, under supervision from, Licensed Real Estate Agent Reg no: 1234, Lic no: 603/E

Offered at: €179,000 Estate ID: 66515 Ref: ba5478393