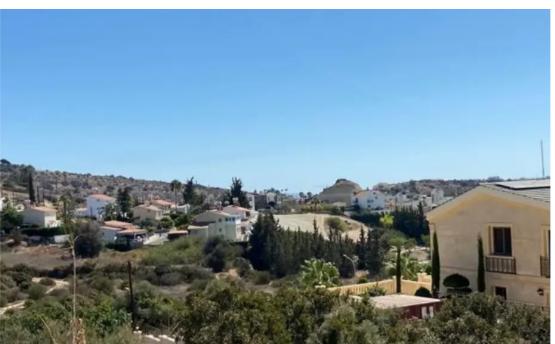

## Residential land 4544 m<sup>2</sup>

Limassol, Agios-Tychon-4521, Cyprus

This ad is presented by listings admin, under supervision from,

Licensed Real Estate Agent Reg no: 1234, Lic no: 603/E

**Offered at:** €2,000,000

**Estate ID:** 66524

**Ref:** ba5480705

Total plot's-land's area: 4544 m²

Coverage: 20 %

Density: 30 %

Available from: 2024-10-15

Offered at: 2,000,000

Type: Residential