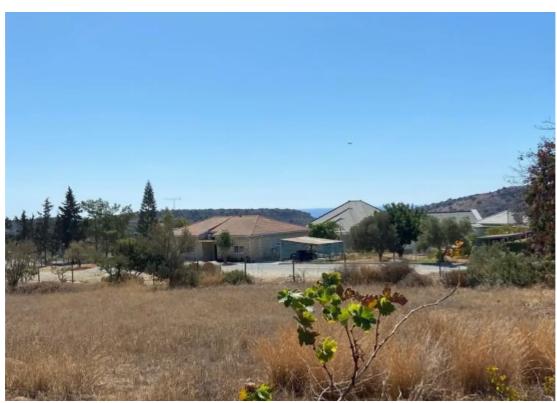

## Residential land 4544 m<sup>2</sup>

Limassol, Agios-Tychon-4521, Cyprus

This ad is presented by listings admin, under supervision from,

Licensed Real Estate Agent Reg no: 1234, Lic no: 603/E

**Offered at:** €2,000,000

**Estate ID:** 66524

**Ref:** ba5480705

Total plot's-land's area: 4544 m²

Coverage: 20 %

Density: 30 %

Available from: 2024-10-15

Offered at: 2,000,000

Type: Residential