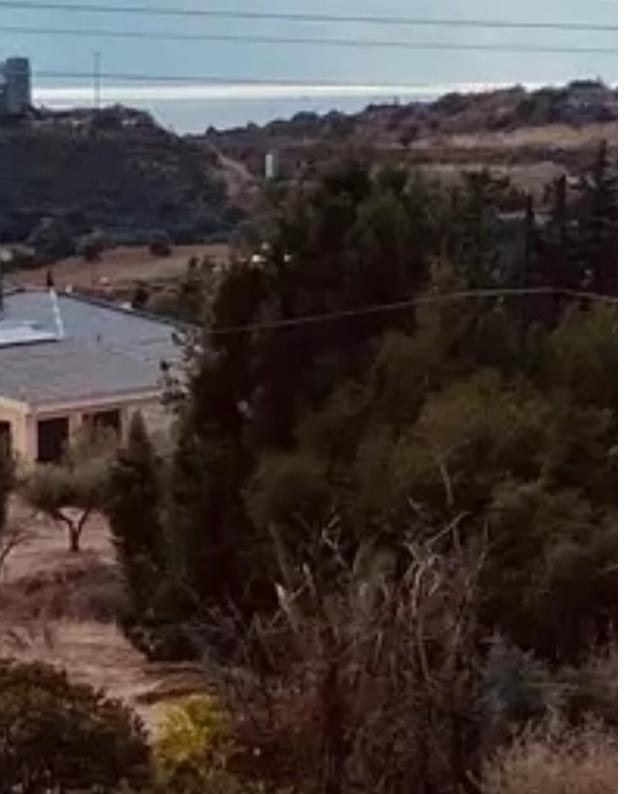

## Residential land 4544 m<sup>2</sup>

Limassol, Agios-Tychon-4521, Cyprus

This ad is presented by listings admin, under supervision from,

Licensed Real Estate Agent Reg no: 1234, Lic no: 603/E

**Offered at:** €2,000,000

**Estate ID:** 66524

**Ref:** ba5480705

Total plot's-land's area: 4544 m²

Coverage: 20 %

Density: 30 %

Available from: 2024-10-15

Offered at: 2,000,000

Type: Residential