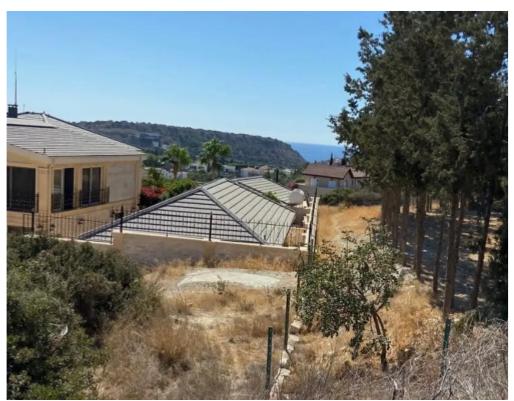

## Residential land 4544 m<sup>2</sup>

Limassol, Agios-Tychon-4521, Cyprus

This ad is presented by listings admin, under supervision from,

Licensed Real Estate Agent Reg no: 1234, Lic no: 603/E

**Offered at:** €2,000,000

**Estate ID:** 66524

**Ref:** ba5480705

Total plot's-land's area: 4544 m²

Coverage: 20 %

Density: 30 %

Available from: 2024-10-15

Offered at: 2,000,000

Type: Residential