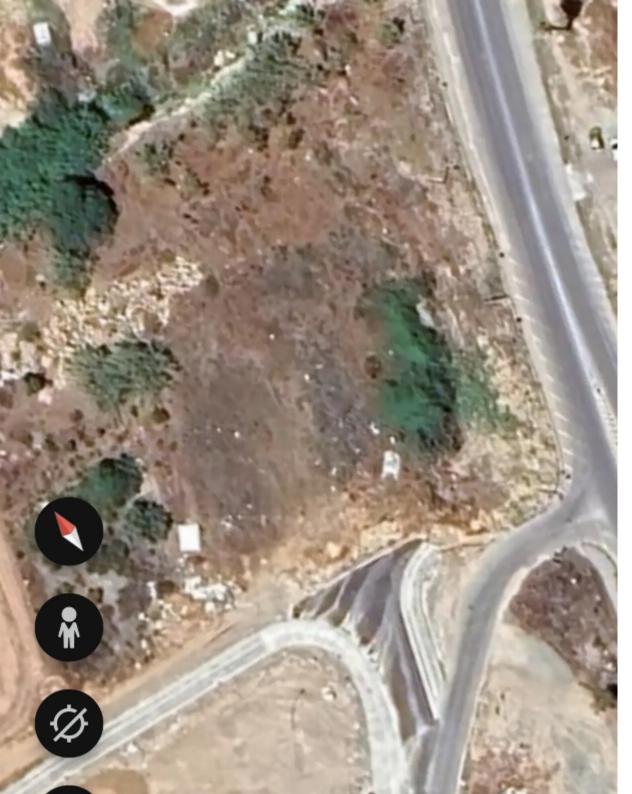

## Residential land 2425 m<sup>2</sup>

Paphos, Lidl-Tombs-Of-The-Kings-Moutallos-8015, Cyprus
This ad is presented by listings admin, under supervision from,
Licensed Real Estate Agent Reg no: 1234, Lic no: 603/E

**Offered at:** € 1,100,000

**Estate ID:** 66527

**Ref:** ba5482809

Total plot's-land's area: 2425 m²

Coverage: 45 %

Density: 80 %

Available from: 2024-10-15

Offered at: 1,100,000

Type: Residential

""The asset is located c. 50m from Aspire Private school, c. 400m from the sea and 2,2km from Kings Avenue mall. The immediate area comprises of residential developments as well as some commercial developments. The asset falls within planning zone E?/??7 with 80% building density, 45% coverage, 2 floors and a maximum height of 10m.""...