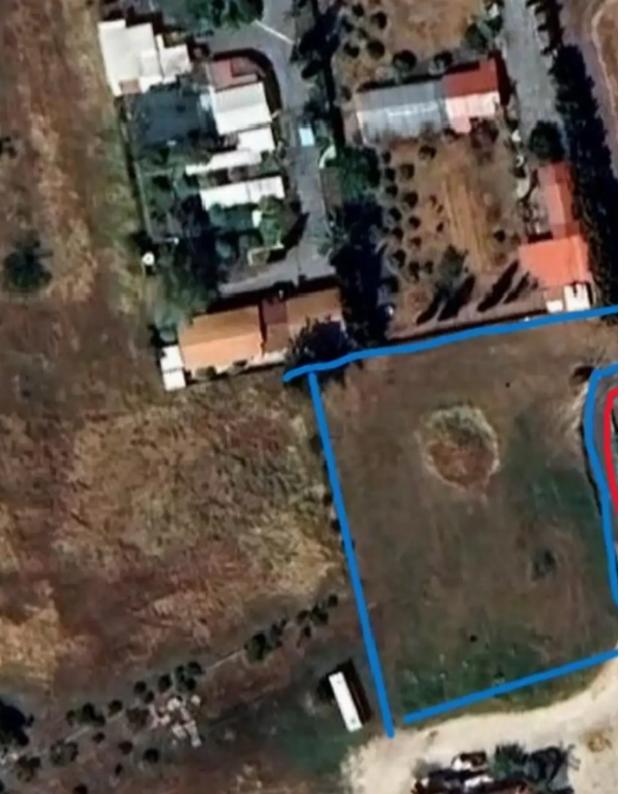

## (Share) Residential land 2646

 $m^2$ 

Nicosia, Tseri-2480, Cyprus

This ad is presented by listings admin, under supervision from ,

Licensed Real Estate Agent Reg no: 1234, Lic no: 603/E

**Offered at:** € 180,000

**Estate ID:** 66528

**Ref:** ba5481978

m²
Total plot's-land's area: 2646 m²

Coverage: 0 %

Available from: 2024-10-15

Type: **Residential** 

## **Estate on map:**

Website: realty.com.cy/p/(share)-residential-land-2646-m²-

ba5481978

Email: info@rimatech.com.cy

**Phone:** +35795958898 // +35725714014

This ad is presented by listings admin, under supervision from,