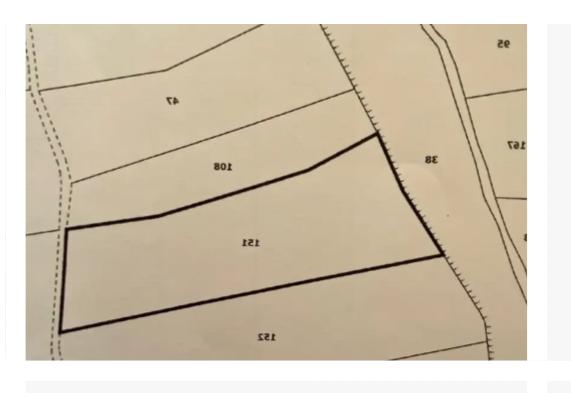

## Agricultural land 14000 m<sup>2</sup>

Limassol, Pachna-4700, Cyprus

This ad is presented by listings admin, under supervision from ,

Licensed Real Estate Agent Reg no: 1234, Lic no: 603/E

Offered at:  $\leq$  70,000

**Estate ID:** 66529

**Ref:** ba5482093

Τειρ. Μέιρα: 535

ιται στο επίσημο Κτηματι

m² I
Total plot's-land's area: 14000 m²

Available from: 2024-10-15