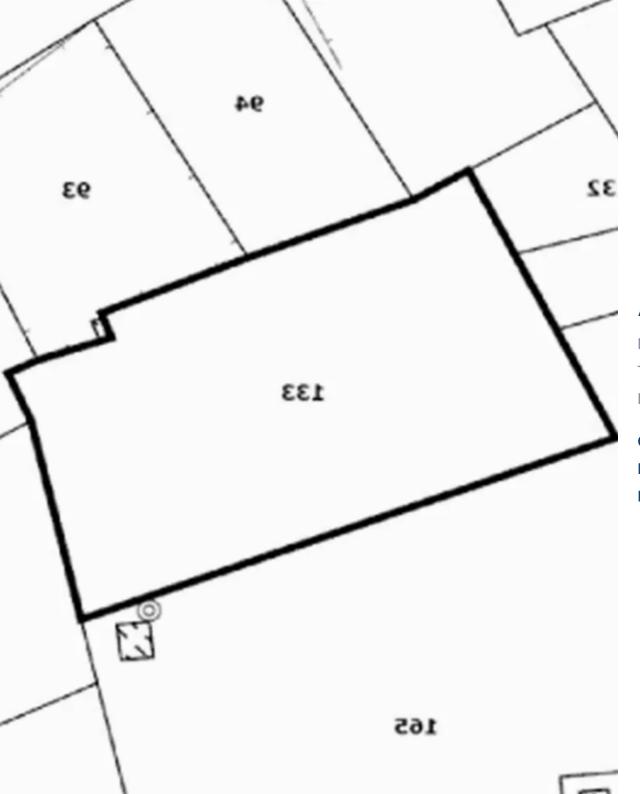

## Agricultural land 2100 m<sup>2</sup>

Nicosia, Agios-Trimithias-2671, Cyprus

This ad is presented by listings admin, under supervision from,

Licensed Real Estate Agent Reg no: 1234, Lic no: 603/E

**Offered at:** €80,000

**Estate ID:** 66531

**Ref:** ba5478120

m<sup>2</sup>
Total plot's-land's area: 2100 m<sup>2</sup>

Available from: 2024-10-15

Type: Agricultural

""???????? ??????? ?? ?????, 200 ????? ??? ??? ????????? ????.""...