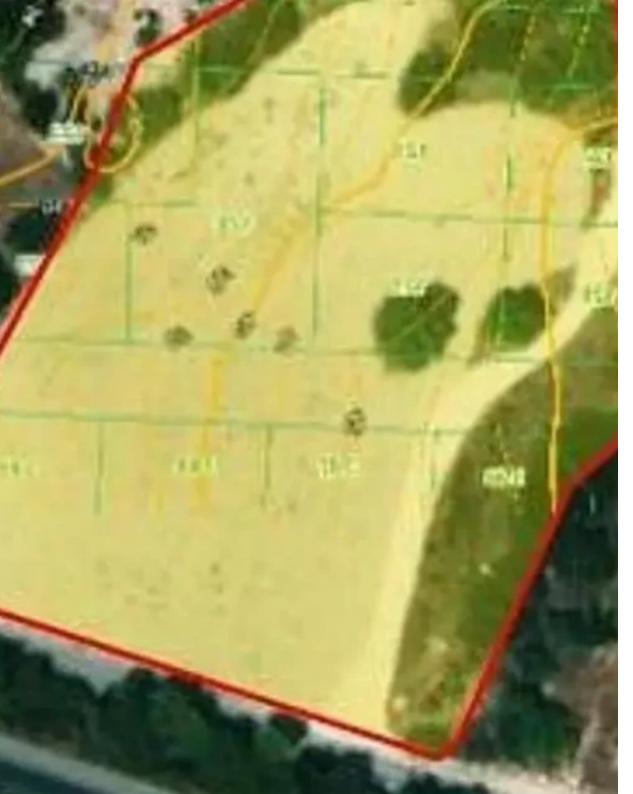

Type: **Residential** 

""Residential land in Agios Tychonas, Limassol. This property is located just 750 meters from the beach, offering easy access to the sea and a peaceful environment. It boasts an irregular shape with a flat surface, and an impressive 87-meter road frontage. The land falls within planning zone Ka10, allowing for 30% building density, 20% coverage, with permission for up to 2 floors and a maximum height of 8.3 meters. This is a unique opportunity for development in one of Limassol's most sought-after areas. \*\*\*\*NO AGENTS\*\*\*\*"...