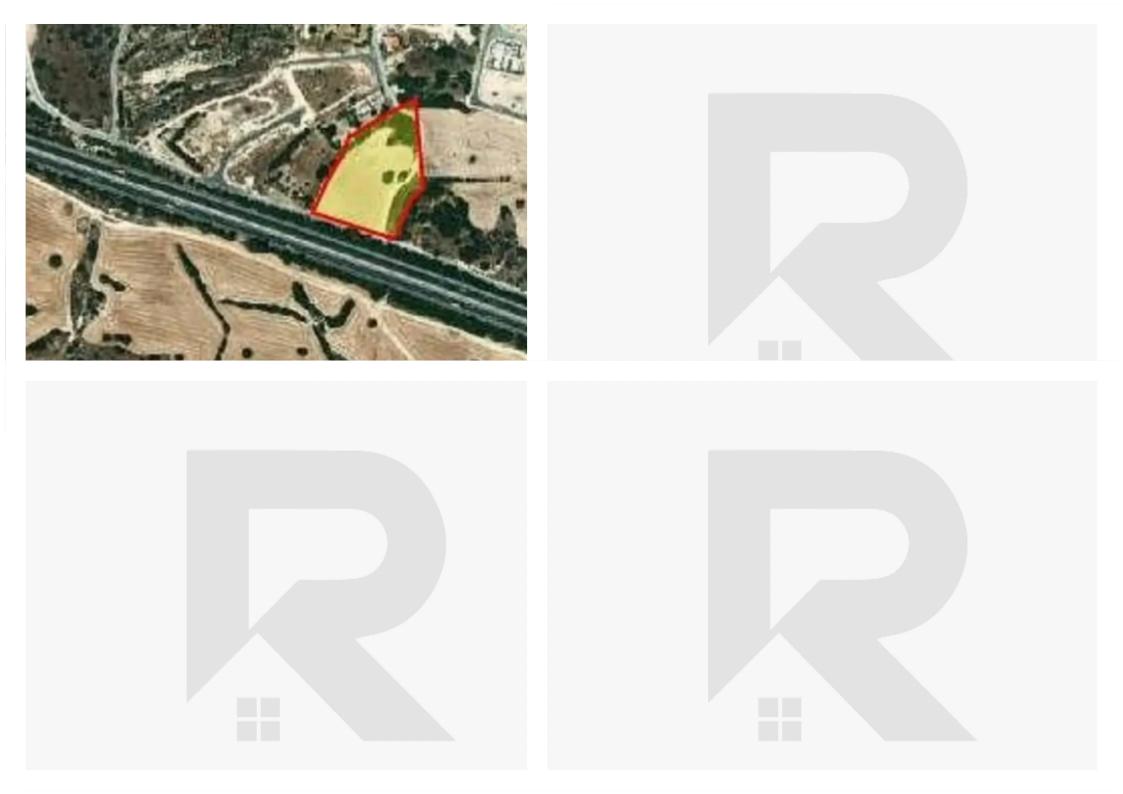

Type: **Residential** 

""Residential land in Agios Tychonas, Limassol. This property is located just 750 meters from the beach, offering easy access to the sea and a peaceful environment. It boasts an irregular shape with a flat surface, and an impressive 87-meter road frontage. The land falls within planning zone Ka10, allowing for 30% building density, 20% coverage, with permission for up to 2 floors and a maximum height of 8.3 meters. This is a unique opportunity for development in one of Limassol's most sought-after areas. \*\*\*\*NO AGENTS\*\*\*\*"...