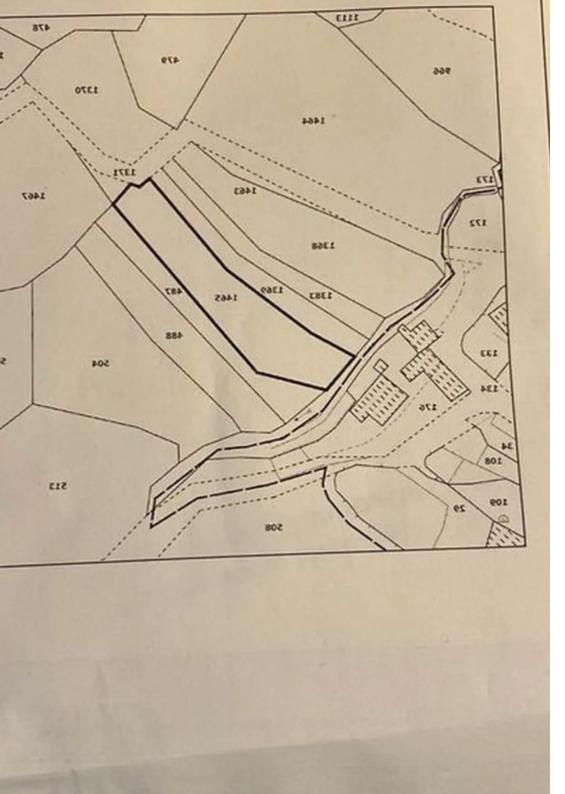

**Estate ID:** 66533

**Ref:** ba5478016

m² | Total plot's-land's area: **757 m²** 

Available from: 2024-10-15

""""757?? .????? 90% ?????? ????? with road H2 zone"""""...