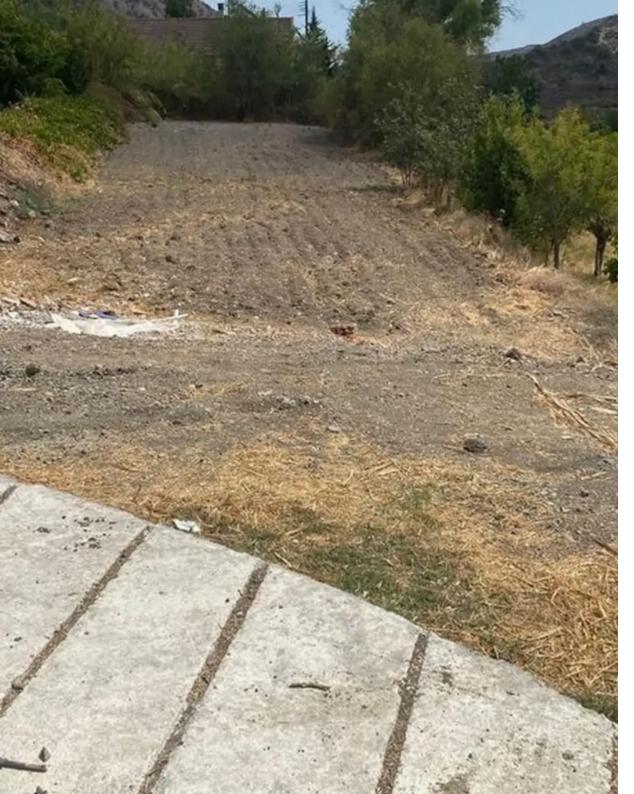

## Residential land 757 m<sup>2</sup>

Limassol, Apsiou-4542, Cyprus

This ad is presented by listings admin, under supervision from ,

Licensed Real Estate Agent Reg no: 1234, Lic no: 603/E

**Offered at:** € 60,000

**Estate ID:** 66533

**Ref:** ba5478016

m² | Total plot's-land's area: **757 m²** 

Available from: 2024-10-15

""""757?? .????? 90% ?????? ????? with road H2 zone"""""...