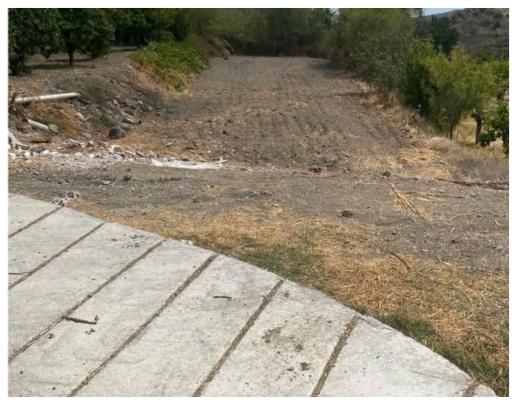

## Residential land 757 m<sup>2</sup>

Limassol, Apsiou-4542, Cyprus

This ad is presented by listings admin, under supervision from ,

Licensed Real Estate Agent Reg no: 1234, Lic no: 603/E

**Offered at:** € 60,000

**Estate ID:** 66533

**Ref:** ba5478016

m² | Total plot's-land's area: **757 m²** 

Available from: 2024-10-15

""""757?? .????? 90% ?????? ????? with road H2 zone"""""...