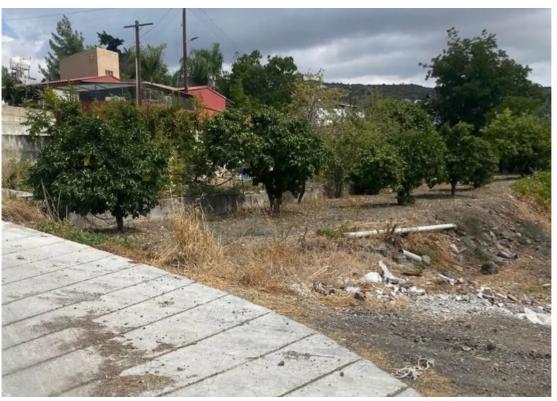

## Residential land 757 m<sup>2</sup>

Limassol, Apsiou-4542, Cyprus

This ad is presented by listings admin, under supervision from ,

Licensed Real Estate Agent Reg no: 1234, Lic no: 603/E

**Offered at:** € 60,000

**Estate ID:** 66533

**Ref:** ba5478016

m² | Total plot's-land's area: **757 m²** 

Available from: 2024-10-15

""""757?? .????? 90% ?????? ????? with road H2 zone"""""...