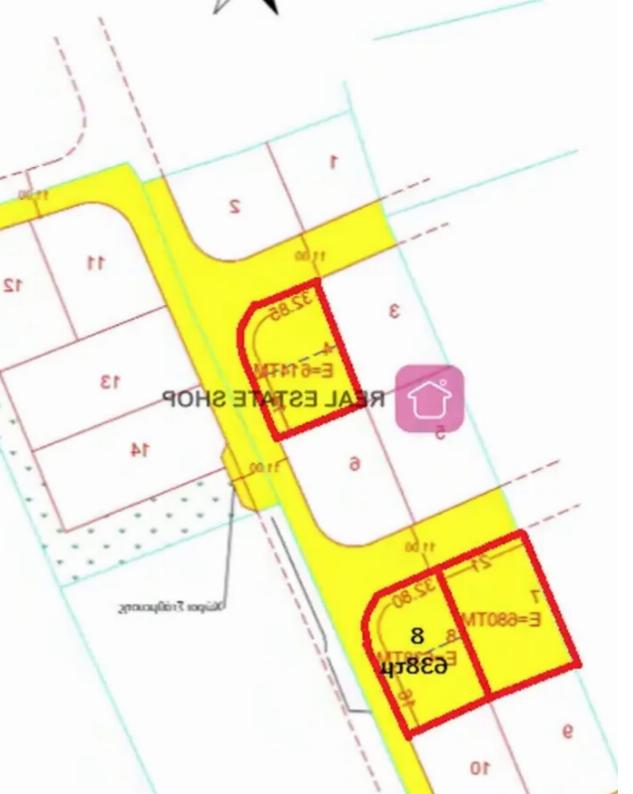

**Estate ID:** 66534

**Ref:** ba5476512

m² l
Total plot's-land's area: 680 m²

Coverage: 35 %

Available from: 2024-10-15

Offered at: **79,000** 

Type: Residential

""Plot No 8, For sale in Psimolofou. The plot has 48.8 m. facade length, the building factor is 60% and the coverage ratio is 35%, with a maximum building height of 8.3 m., in Residential.""...