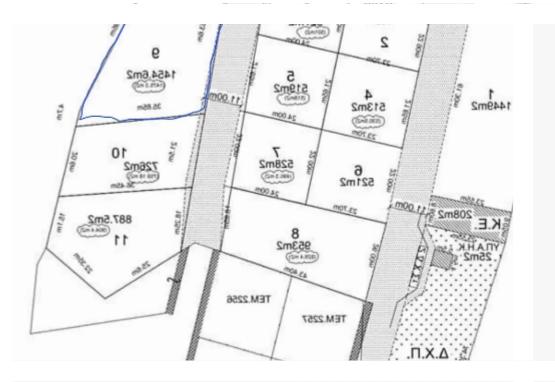

Type: Residential

""Share of a large piece of land which is in the final stage of starting to divide the residential land into 11 plots, the specific plot 9 is 1454 m2, and its building factor offers you 1163.2 m2 of net building meters and a height of 13.5 meters which allows you to go up to 3 floors. The plot is an investment opportunity at this stage, after the division of the land the price will be much higher, and in a short period of 5-6 months, the value of this plot will increase up to 40%. The buildable square meter costs 387 euros per meter, a real investment opportunity in Limassol.""...