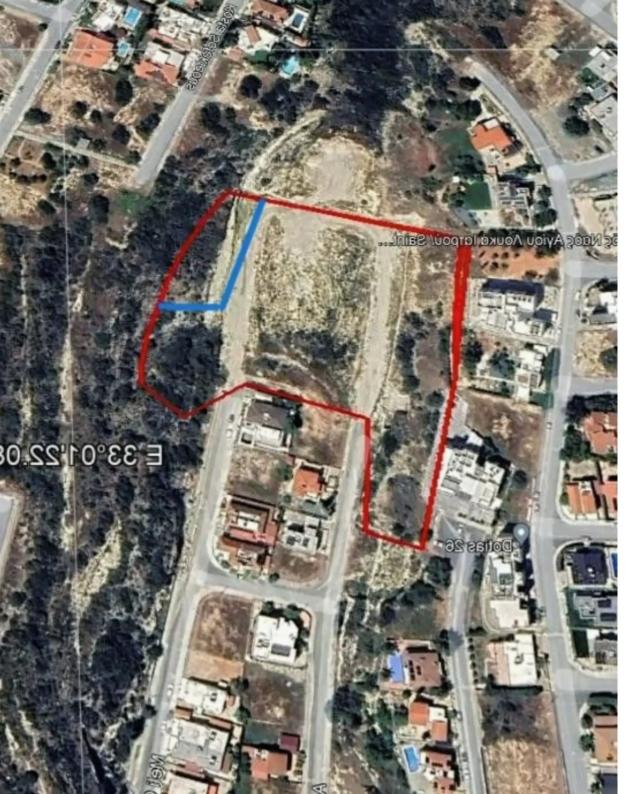

Type: Residential

""Share of a large piece of land which is in the final stage of starting to divide the residential land into 11 plots, the specific plot 9 is 1454 m2, and its building factor offers you 1163.2 m2 of net building meters and a height of 13.5 meters which allows you to go up to 3 floors. The plot is an investment opportunity at this stage, after the division of the land the price will be much higher, and in a short period of 5-6 months, the value of this plot will increase up to 40%. The buildable square meter costs 387 euros per meter, a real investment opportunity in Limassol.""...

## **Estate on map:**

**Website:** realty.com.cy/p/residential-land-1454-m²-ba5481265

Email: info@rimatech.com.cy

**Phone:** +35795958898 // +35725714014

This ad is presented by listings admin, under supervision from ,