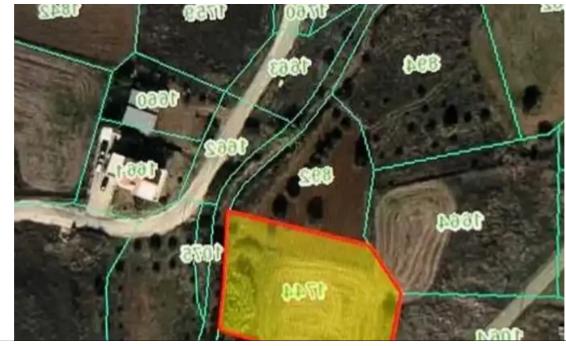

**Estate ID:** 66537

**Ref:** ba4884222

Σχέδιου Σχέδιο :29 Τμήμα :0 Τεμάχιο:1744 Κλίμακα:1:5000 ΣΥΜΦΕΡΟΝ

m²
Total plot's-land's area: 2044 m²

Coverage: 50 %

Density: 90 %

Available from: 2024-10-15

Type: Residential

## **Estate on map:**

Website: realty.com.cy/p/residential-land-2044-m²-ba4884222

Email: info@rimatech.com.cy

Phone: +35795958898 // +35725714014

This ad is presented by listings admin, under supervision from ,