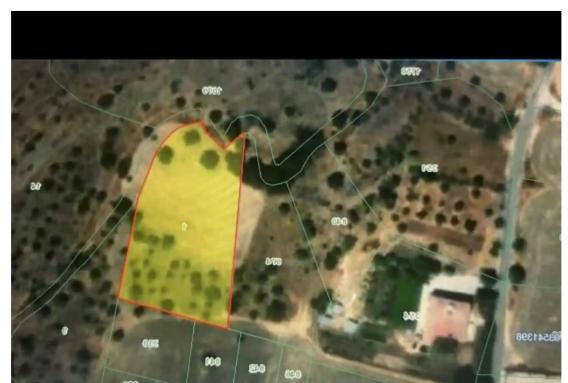

## Residential land 2044 m<sup>2</sup>

Nicosia, Mitsero-2622, Cyprus

This ad is presented by listings admin, under supervision from,

Licensed Real Estate Agent Reg no: 1234, Lic no: 603/E

**Offered at:** €70,000

**Estate ID:** 66537

**Ref:** ba4884222

Σχέδιου Σχέδιο :29 Τμήμα :0 Τεμάχιο:1744 Κλίμακα:1:5000 ΣΥΜΦΕΡΟΝ

m²
Total plot's-land's area: 2044 m²

Coverage: 50 %

Density: 90 %

Available from: 2024-10-15

Type: Residential