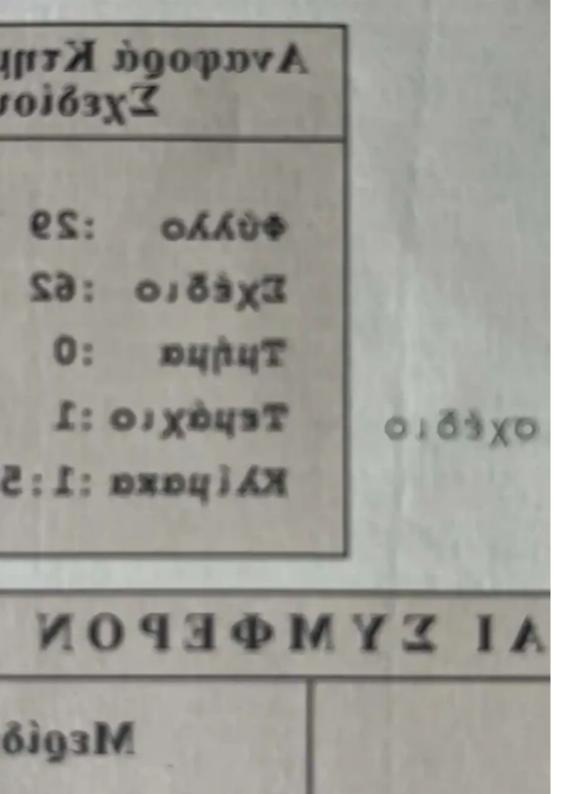

**Estate ID:** 66537

**Ref:** ba4884222

Σχέδιου Σχέδιο :29 Τμήμα :0 Τεμάχιο:1744 Κλίμακα:1:5000 ΣΥΜΦΕΡΟΝ

m²
Total plot's-land's area: 2044 m²

Coverage: 50 %

Density: 90 %

Available from: 2024-10-15

Type: Residential