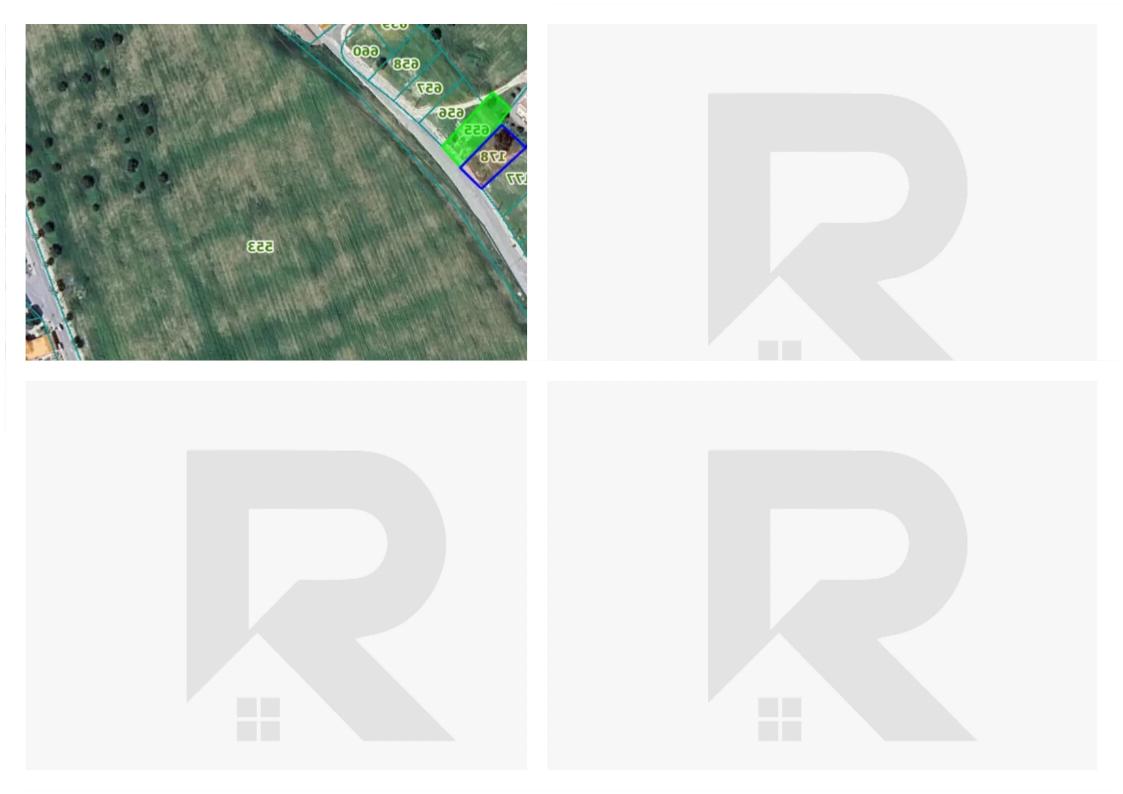

## Residential land 688 m<sup>2</sup>

Larnaka, Pyla-7080 , Cyprus This ad is presented by listings admin, under supervision from , Licensed Real Estate Agent Reg no: 1234, Lic no: 603/E

Offered at: €110,000 Estate ID: 66538 Ref: ba5481121

## Estate on map: