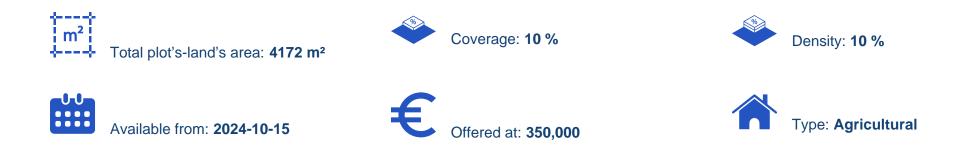

## Agricultural land 4172 m<sup>2</sup>

Larnaka, Pascal-English-School-Industrial-Zone-Agios-Fanourios-Aradippou-7101 , Cyprus This ad is presented by listings admin, under supervision from , Licensed Real Estate Agent Reg no: 1234, Lic no: 603/E

Offered at: €350,000 Estate ID: 66541 Ref: ba5467732

"""For Sale Truly Special Land (Pascal Forest Area) This desirable plot could be one of the finest pieces of land available anywhere in Larnaca and would make the perfect setting for a special one-of-kind private villa compound. Located in a convenient yet private and tranquil environment in the Pascal area, and backing on to the beautiful national forest park, this stunning piece of land is as beautiful as it is rare. Connecting you to nature whilst only a few minutes from the main highways, this idyllic piece of land benefits from an extensive road frontage of 60 metres (perfect for a grand driveway entrance). District: Larnaca Municipality: Aradippou Area: Pascal Area Size: ...