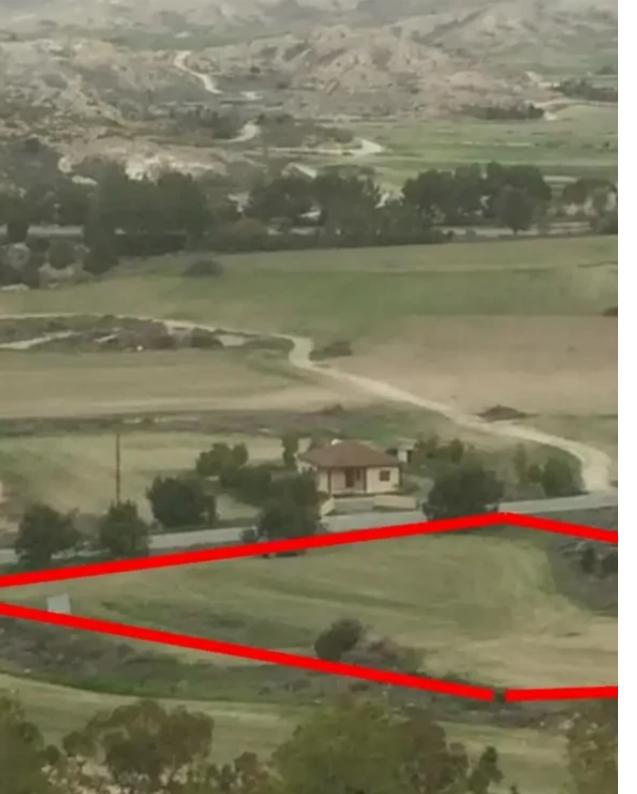

Offered at: €350,000 Estate ID: 66541 Ref: ba5467732

"""For Sale Truly Special Land (Pascal Forest Area) This desirable plot could be one of the finest pieces of land available anywhere in Larnaca and would make the perfect setting for a special one-of-kind private villa compound. Located in a convenient yet private and tranquil environment in the Pascal area, and backing on to the beautiful national forest park, this stunning piece of land is as beautiful as it is rare. Connecting you to nature whilst only a few minutes from the main highways, this idyllic piece of land benefits from an extensive road frontage of 60 metres (perfect for a grand driveway entrance). District: Larnaca Municipality: Aradippou Area: Pascal Area Size: ...