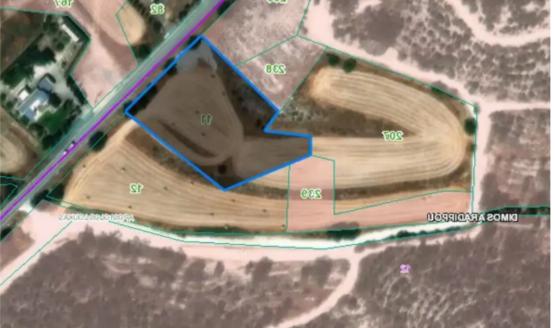

## Agricultural land 4172 m<sup>2</sup>

Larnaka, Pascal-English-School-Industrial-Zone-Agios-Fanourios-Aradippou-7101 , Cyprus This ad is presented by listings admin, under supervision from , Licensed Real Estate Agent Reg no: 1234, Lic no: 603/E

Offered at: €350,000 Estate ID: 66541 Ref: ba5467732











"""For Sale Truly Special Land (Pascal Forest Area) This desirable plot could be one of the finest pieces of land available anywhere in Larnaca and would make the perfect setting for a special one-of-kind private villa compound. Located in a convenient yet private and tranquil environment in the Pascal area, and backing on to the beautiful national forest park, this stunning piece of land is as beautiful as it is rare. Connecting you to nature whilst only a few minutes from the main highways, this idyllic piece of land benefits from an extensive road frontage of 60 metres (perfect for a grand driveway entrance). District: Larnaca Municipality: Aradippou Area: Pascal Area Size: ...

## **Estate on map:**







## Website: realty.com.cy/p/agricultural-land-4172-m<sup>2</sup>-ba5467732