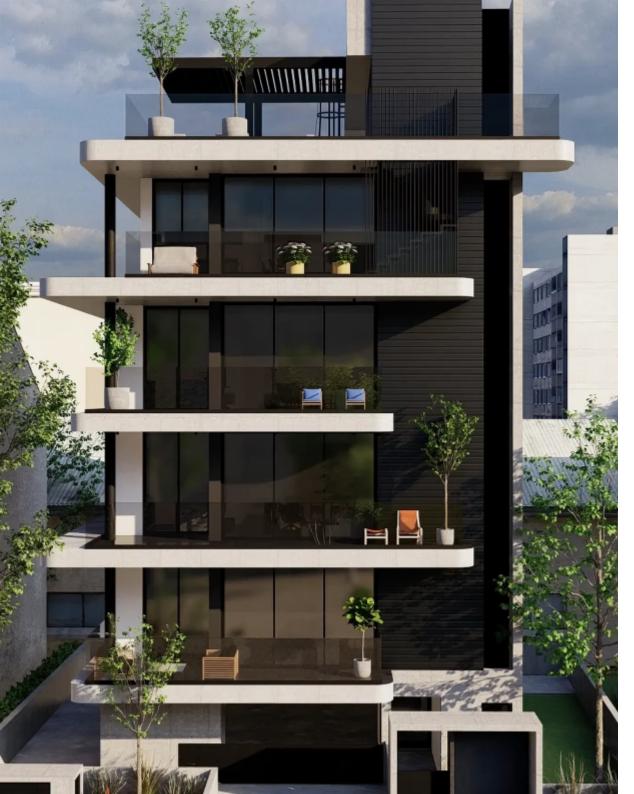

**Offered at:** € 675,000

**Estate ID:** 66542

**Ref:** ba5480716

m<sup>2</sup>
Total plot's-land's area: 291 m<sup>2</sup>

Available from: 2024-10-15

""An old house on 291sqm plot. all permits in place to start build 4 apartments building, 1 apartment on each floor.""...