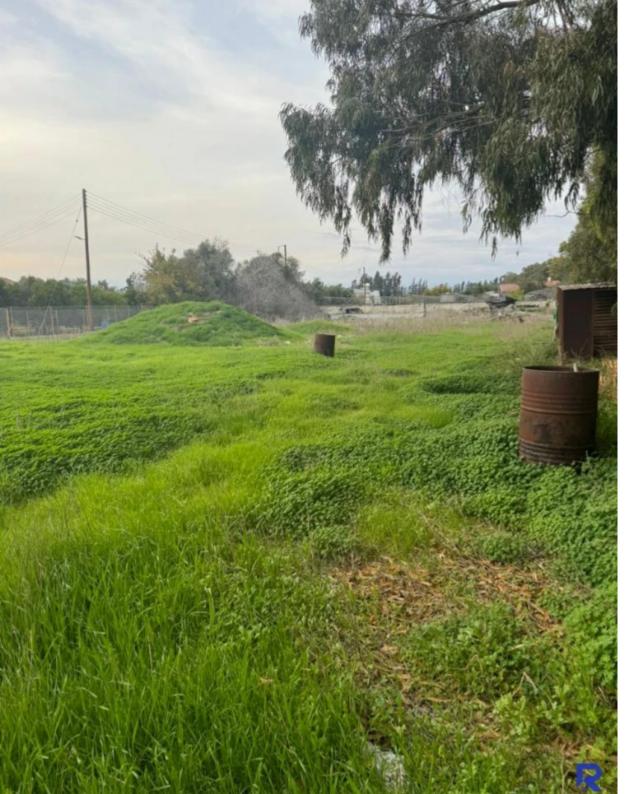

**Estate ID:** 6656

**Ref:** J4243

Plot located in Limassol, adjacent to the newly constructed Casino, situated in the Agios Spiridon / Zakaki district. Key features include: Plot area spanning 6332 sq.m. Permit allows for construction on 60% of the plot. The plot is flat and all necessary utilities are in place. Accessible via an unpaved road, but in close proximity to the asphalt road. Conveniently situated near the Limassol casino and shopping center. Price: 6,000,000 euros, negotiable.