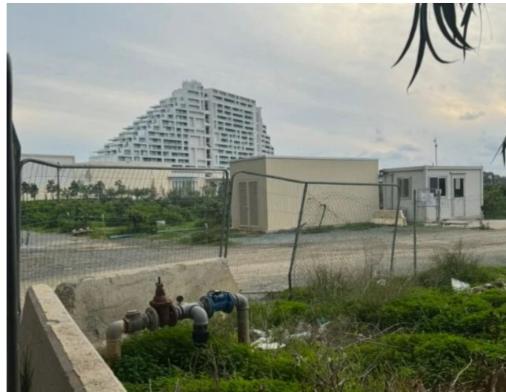

**Estate ID:** 6656

**Ref:** J4243

Plot located in Limassol, adjacent to the newly constructed Casino, situated in the Agios Spiridon / Zakaki district. Key features include: Plot area spanning 6332 sq.m. Permit allows for construction on 60% of the plot. The plot is flat and all necessary utilities are in place. Accessible via an unpaved road, but in close proximity to the asphalt road. Conveniently situated near the Limassol casino and shopping center. Price: 6,000,000 euros, negotiable.