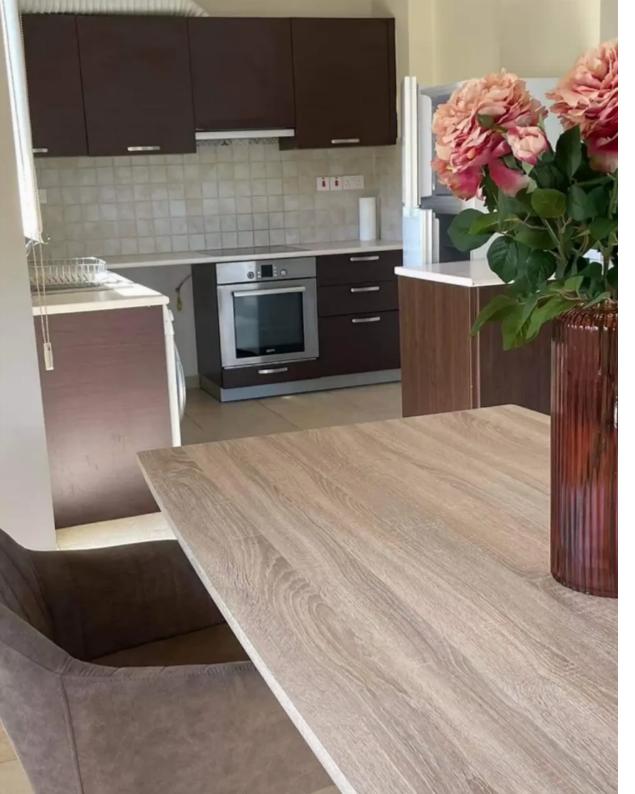

## 2-bedroom apartment to rent

Limassol, Panthea-Grammar-School-Agios-Athanasios-4105 , Cyprus

This ad is presented by listings admin, under supervision from , Licensed Real Estate Agent Reg no: 1234, Lic no: 603/E

**Offered at:** € 1,400

**Estate ID:** 66574

**Ref:** ba5483089

NET internal area: 100

Bathrooms: 2

Bedrooms: 2

Parking spaces: Covered cars

Available from: 2024-10-15