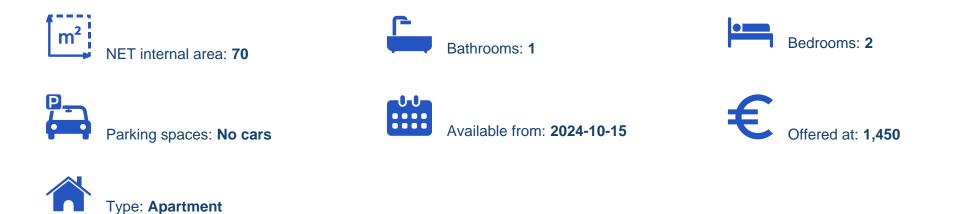

## 2-bedroom apartment to rent

Limassol, Olympic-Residence-World-Trade-Center-Era-Neapoli-3107

, Cyprus

This ad is presented by listings admin, under supervision from , Licensed Real Estate Agent Reg no: 1234, Lic no: 603/E

Offered at: €1,450 Estate ID: 66608 Ref: ba5484413

"""""?This apartment is located in Neapolis district, surrounded by shops, cafeterias, and restaurants, near to all amenities and only 3 minute's walk to the beach. ?Upon the entrance, you confront the open plan living area and a separate fully equipped kitchen on your right with electrical appliances and dining area. ?Two bedrooms, 1 bathroom and 1 balcony with amazing views. ? This property is offered fully furnished ready ready to move in. Creximio Ltd"""""...