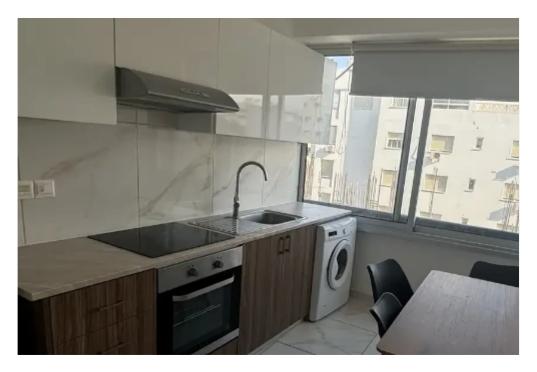

Offered at: €1,450 Estate ID: 66608 Ref: ba5484413

"""""?This apartment is located in Neapolis district, surrounded by shops, cafeterias, and restaurants, near to all amenities and only 3 minute's walk to the beach. ?Upon the entrance, you confront the open plan living area and a separate fully equipped kitchen on your right with electrical appliances and dining area. ?Two bedrooms, 1 bathroom and 1 balcony with amazing views. ? This property is offered fully furnished ready ready to move in. Creximio Ltd"""""...