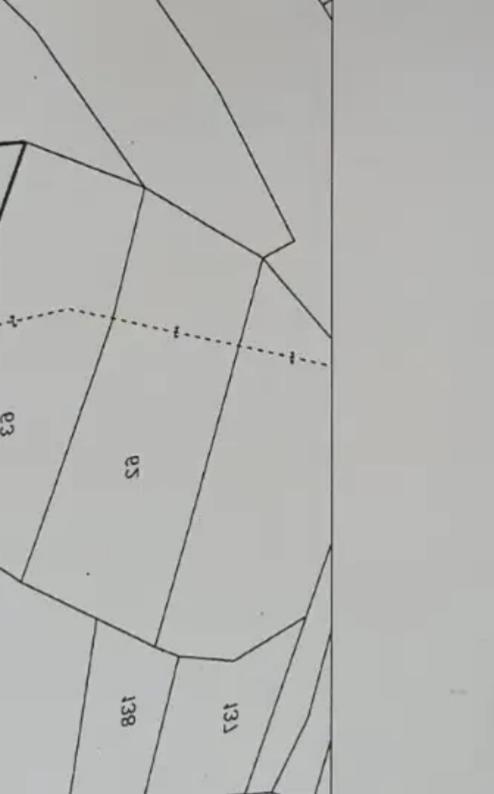

## Residential land 2342 m<sup>2</sup>

Limassol, Pano-Kivides-4715, Cyprus

This ad is presented by listings admin, under supervision from ,

Licensed Real Estate Agent Reg no: 1234, Lic no: 603/E

**Offered at:** €115,000

**Estate ID:** 66648

**Ref:** ba5484327

m<sup>2</sup>
Total plot's-land's area: 2342 m<sup>2</sup>

Available from: 2024-10-16

""?????? ?? ???? ?5 2342 ?? ???? ????? ??????. Plot with H5 zone of 2342sq in Pano Kivides""...