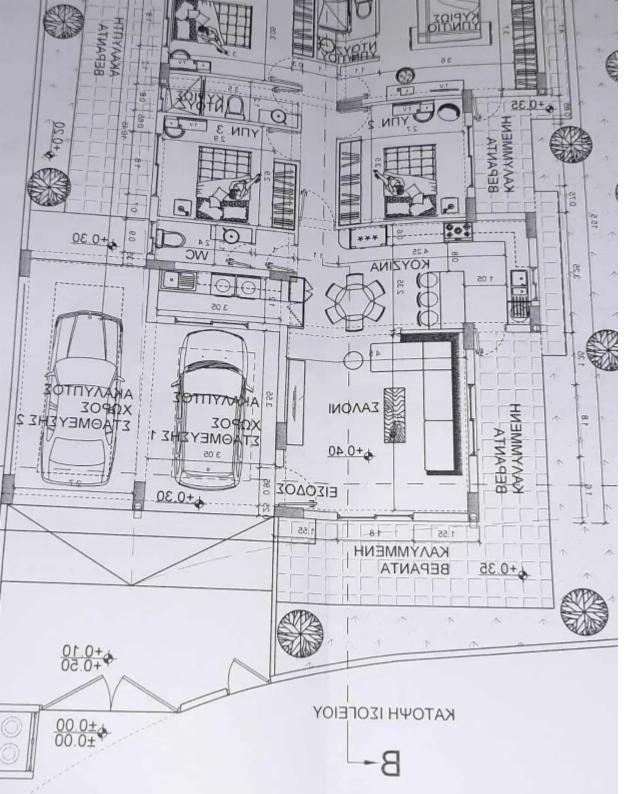

## (Share) Residential land 373 m<sup>2</sup>

Limassol, Alexandrou-Ypsilanti-St-Ypsonas-4191, Cyprus
This ad is presented by listings admin, under supervision from,
Licensed Real Estate Agent Reg no: 1234, Lic no: 603/E

Offered at:  $\leq 60,000$ 

**Estate ID**: 66650

**Ref:** ba5484435

m² l Total plot's-land's area: 373 m²

Available from: 2024-10-16

"""373 tetragonika 90% sintelestis pame meso dikigorous kanoume simvolea gia na vgei to kotsiani alla prepei na xtisti spiti mesa k meta ginete metavivasi"""...