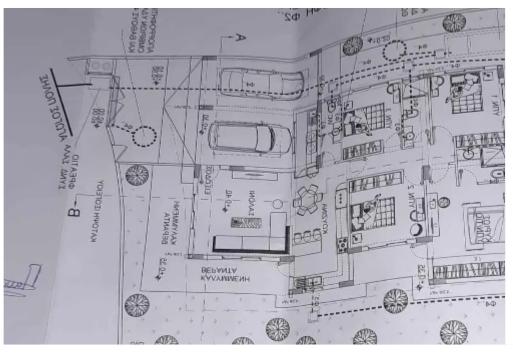

## (Share) Residential land 373 m<sup>2</sup>

Limassol, Alexandrou-Ypsilanti-St-Ypsonas-4191, Cyprus
This ad is presented by listings admin, under supervision from,
Licensed Real Estate Agent Reg no: 1234, Lic no: 603/E

Offered at:  $\leq 60,000$ 

**Estate ID**: 66650

**Ref:** ba5484435

m² l Total plot's-land's area: 373 m²

Available from: 2024-10-16

"""373 tetragonika 90% sintelestis pame meso dikigorous kanoume simvolea gia na vgei to kotsiani alla prepei na xtisti spiti mesa k meta ginete metavivasi"""...