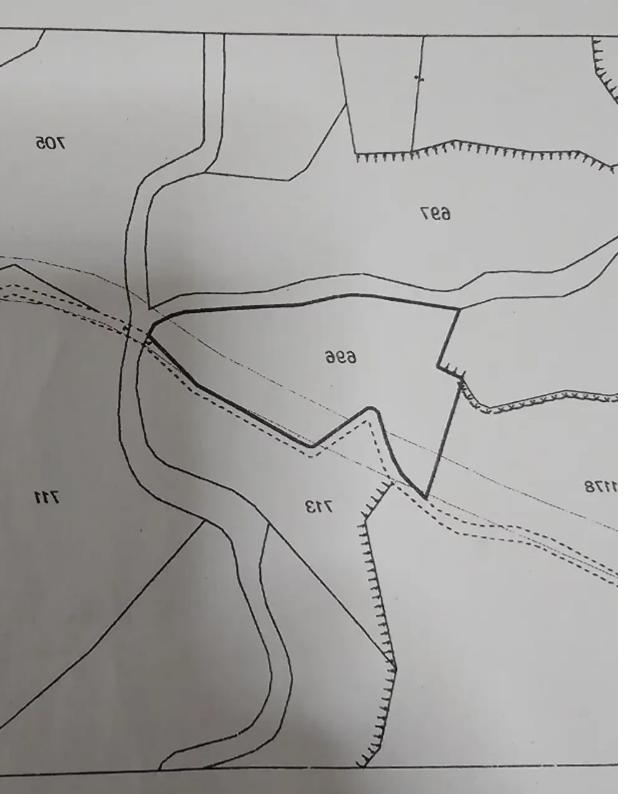

**Offered at:** €85,000

**Estate ID:** 66651

**Ref:** ba5483800

: δεκάρια : 3 Τετρ. Μέτρα : 011 Human:

Σχέδιο :09 Τρήμα :0 Τεμάχιο: 696

: Όπως φαίνονται στο επίσεμο Κτημοτικό σχέδιο

жАірожо:1:5000

| STOIXEIA IAIOKTHTH KAI SYMФEPON |                                   |                       |
|---------------------------------|-----------------------------------|-----------------------|
| Megióto                         | Ονομα και Αιεύθυνση               | Αιακριτικός<br>Αυθμός |
| OAO                             | KAMINION 6 , AHMOZ HETELAZ, HAΦON | 710133/1/1            |

:ρομηνία Εγγραφής : 16/01/2013

IPPAGH AKINGTEE IAIOKTHEIAE

KIDON

DYRIEE : 2

wid Agid of tipec 01/01/1980: 6768,87

Εκτιμημένη Αξία: 617,03

Αριθμός Φακέλου : 6/Δ/2272/2012

CISSOI

EQMATA / ACVARISE

m² |
Total plot's-land's area: 3011 m²

Coverage: 0 %

Available from: 2024-10-16

Type: Residential