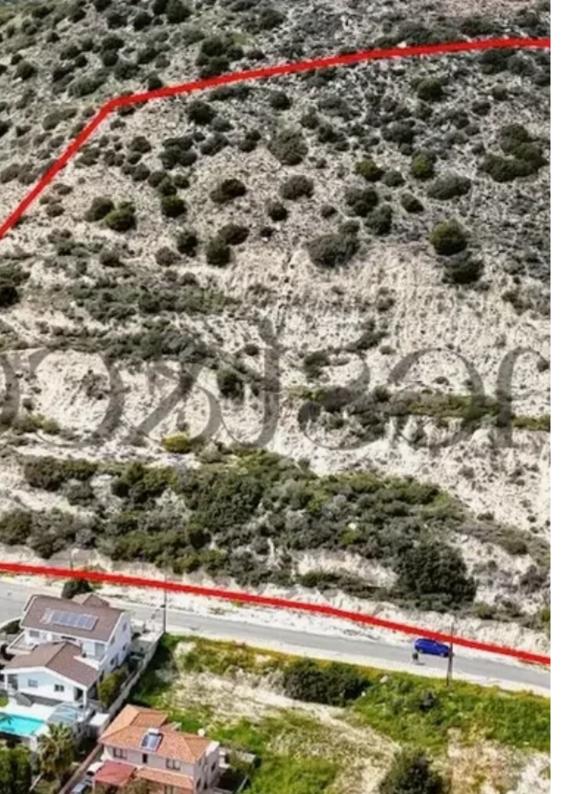

## Residential land 13200 m<sup>2</sup>

Limassol, Palodeia-4549, Cyprus

This ad is presented by listings admin, under supervision from,

Licensed Real Estate Agent Reg no: 1234, Lic no: 603/E

**Offered at:** € 980,000

""""NO VAT! Residential Field 13,200 sq.m with stunning views of West Limassol located in Palodeia, with road access, and utilities adjacent. 80% of the field falls under the residential zone H4 with 40% building density and 25% coverage coefficient. 20% of the field falls under the agricultural zone ?3.