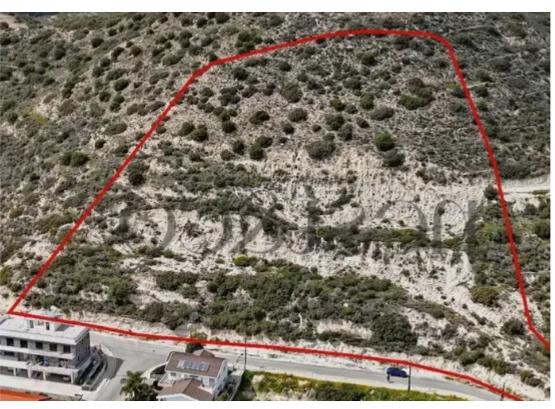

## Residential land 13200 m<sup>2</sup>

Limassol, Palodeia-4549, Cyprus

This ad is presented by listings admin, under supervision from,

Licensed Real Estate Agent Reg no: 1234, Lic no: 603/E

**Offered at:** € 980,000

""""NO VAT! Residential Field 13,200 sq.m with stunning views of West Limassol located in Palodeia, with road access, and utilities adjacent. 80% of the field falls under the residential zone H4 with 40% building density and 25% coverage coefficient. 20% of the field falls under the agricultural zone ?3.