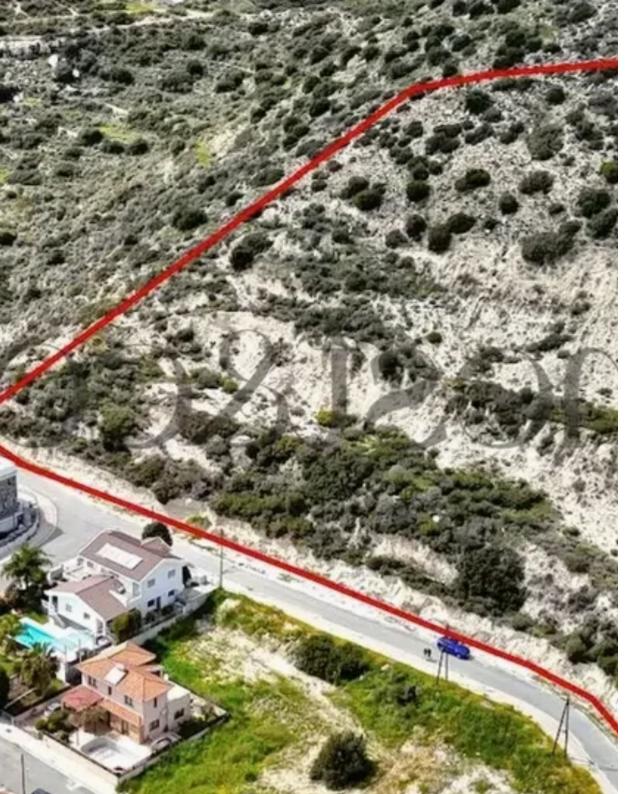

""""NO VAT! Residential Field 13,200 sq.m with stunning views of West Limassol located in Palodeia, with road access, and utilities adjacent. 80% of the field falls under the residential zone H4 with 40% building density and 25% coverage coefficient. 20% of the field falls under the agricultural zone ?3.