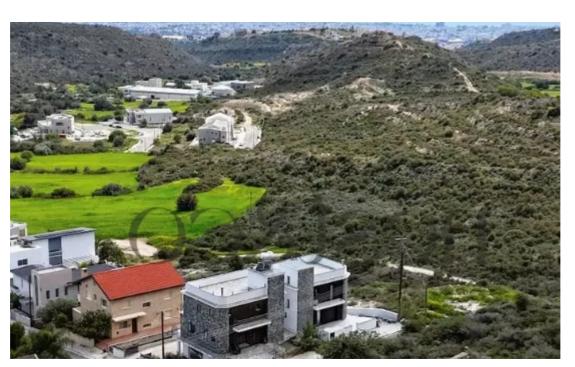

""""NO VAT! Residential Field 13,200 sq.m with stunning views of West Limassol located in Palodeia, with road access, and utilities adjacent. 80% of the field falls under the residential zone H4 with 40% building density and 25% coverage coefficient. 20% of the field falls under the agricultural zone ?3.