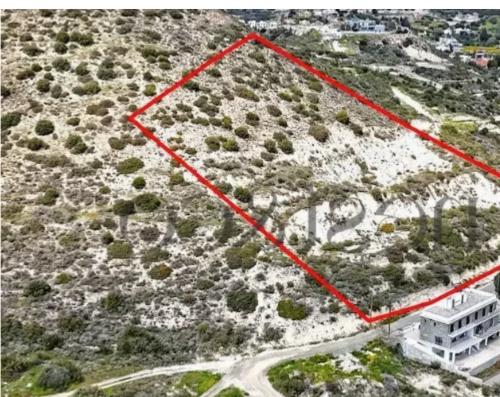

""""NO VAT! Residential Field 13,200 sq.m with stunning views of West Limassol located in Palodeia, with road access, and utilities adjacent. 80% of the field falls under the residential zone H4 with 40% building density and 25% coverage coefficient. 20% of the field falls under the agricultural zone ?3.