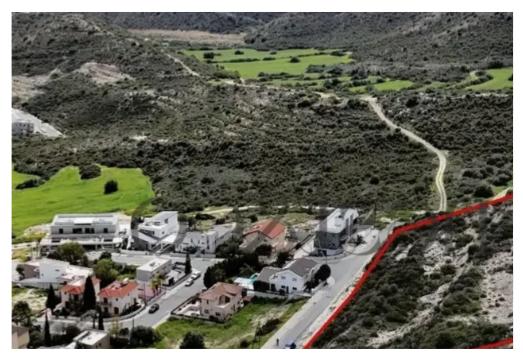

""""NO VAT! Residential Field 13,200 sq.m with stunning views of West Limassol located in Palodeia, with road access, and utilities adjacent. 80% of the field falls under the residential zone H4 with 40% building density and 25% coverage coefficient. 20% of the field falls under the agricultural zone ?3.