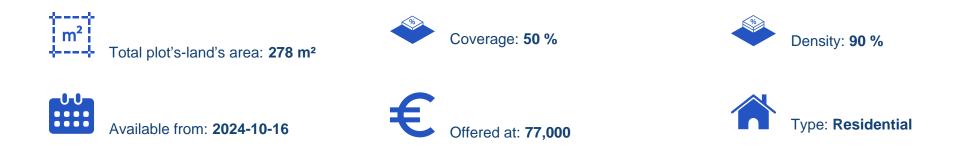

## Residential land 278 m<sup>2</sup>

Paphos, Pegeia-Village-8560, Cyprus This ad is presented by listings admin, under supervision from, Licensed Real Estate Agent Reg no: 1234, Lic no: 603/E

Offered at: €77,000 Estate ID: 66653 Ref: ba5483477