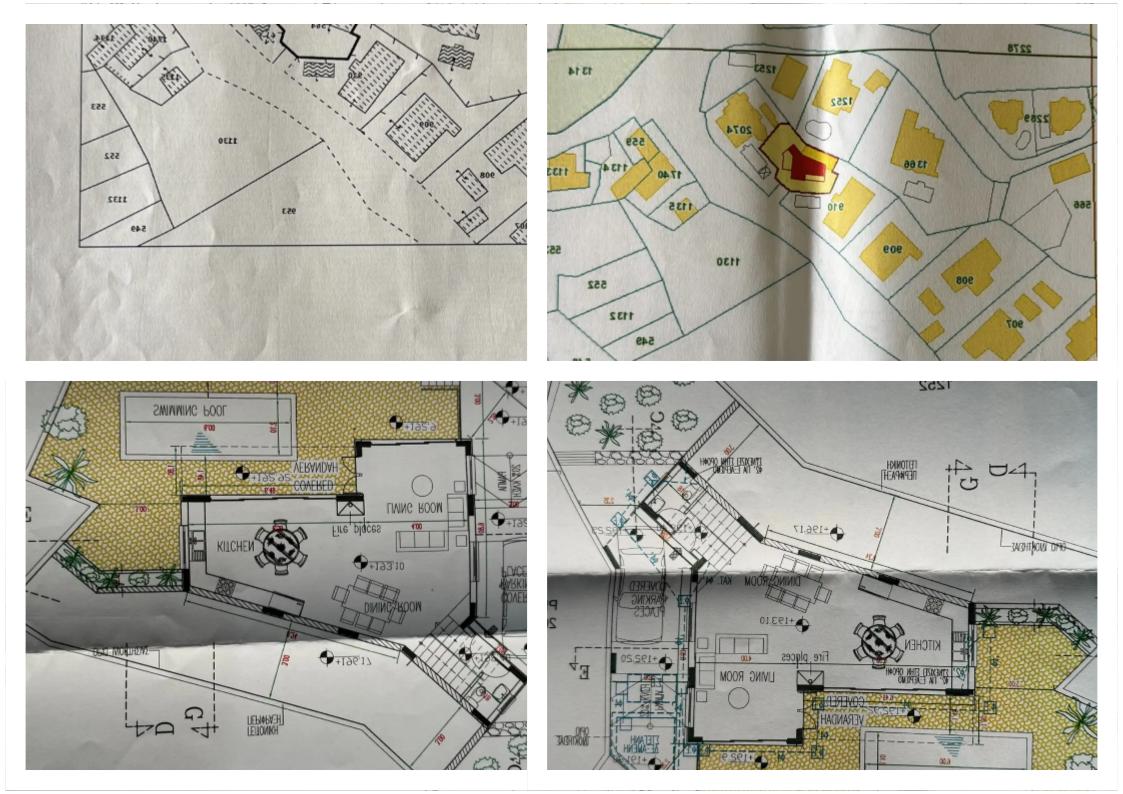

## Residential land 278 m<sup>2</sup>

Paphos, Pegeia-Village-8560, Cyprus This ad is presented by listings admin, under supervision from, Licensed Real Estate Agent Reg no: 1234, Lic no: 603/E

Offered at: €77,000 Estate ID: 66653 Ref: ba5483477







""""""Great Opportunity: Land with Stunning Panoramic Sea View for Sale! A unique plot of land for sale, covering 280 square meters, with a perfect elevation of 190 meters above sea level, offering you breathtaking, unobstructed panoramic views of the sea. Located in a prime area, just five minutes from the beach and close to all essential services and amenities. Whether you're dreaming of building a private villa or investing in a real estate project, this land provides the perfect environment to turn your vision into reality. The area is peaceful, secure, and offers the perfect blend of natural beauty and daily convenience. Property Highlights: • Spectacular panoramic sea vie...

## **Estate on map:**







## Website: realty.com.cy/p/residential-land-278-m<sup>2</sup>-ba5483477

Em