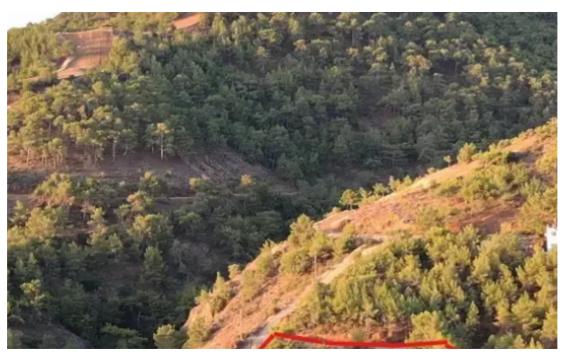

Total plot's-land's area: 5853 m²

Coverage: 10 %

Density: 10 %

Available from: 2024-10-16

Offered at: **155,00** 

Type: **Agricultura**l

Registered Road: Convenient and easy access for all your needs. Water & Electricity Connections: adjacent to the plot, connection is subject to approval of relevant authorities. Breathtaking 360° Views: Enjoy stunning vistas of lush green forests, rolling hills and uninterrupted sea views. Proximity to the Sea: Just 100m away from the sparkling coastline—perfect for beach lovers! Whether you envision a little summer retreat or a vibrant family cottage, this plot has endless potential. Don't miss out on this rare opportunity to own a slic...