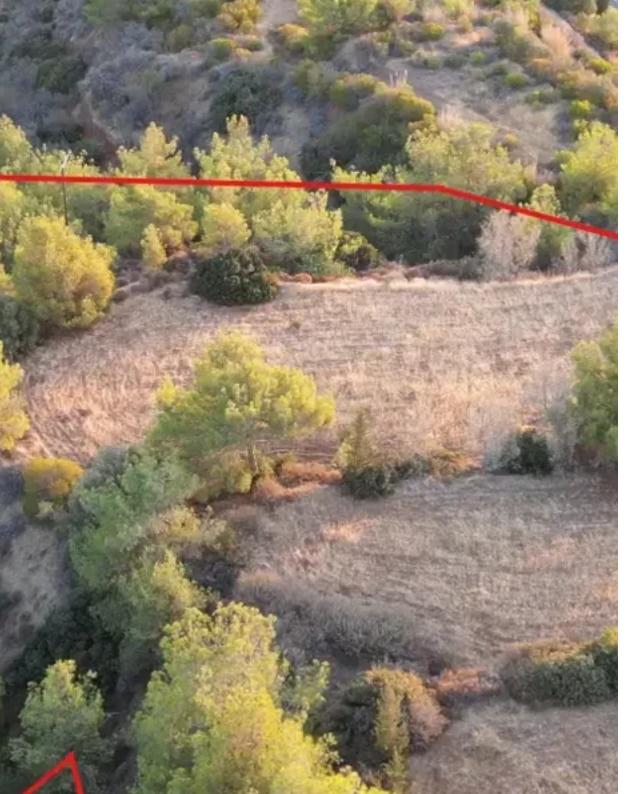

Total plot's-land's area: 5853 m²

Coverage: 10 %

Density: 10 %

Available from: 2024-10-16

Offered at: **155,00** 

Type: **Agricultura**l

Registered Road: Convenient and easy access for all your needs. Water & Electricity Connections: adjacent to the plot, connection is subject to approval of relevant authorities. Breathtaking 360° Views: Enjoy stunning vistas of lush green forests, rolling hills and uninterrupted sea views. Proximity to the Sea: Just 100m away from the sparkling coastline—perfect for beach lovers! Whether you envision a little summer retreat or a vibrant family cottage, this plot has endless potential. Don't miss out on this rare opportunity to own a slic...