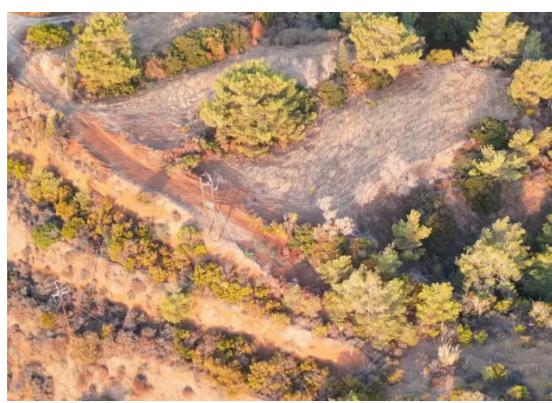

Total plot's-land's area: 5853 m²

Coverage: 10 %

Density: 10 %

Available from: 2024-10-16

Offered at: **155,00** 

Type: **Agricultura**l

Registered Road: Convenient and easy access for all your needs. Water & Electricity Connections: adjacent to the plot, connection is subject to approval of relevant authorities. Breathtaking 360° Views: Enjoy stunning vistas of lush green forests, rolling hills and uninterrupted sea views. Proximity to the Sea: Just 100m away from the sparkling coastline—perfect for beach lovers! Whether you envision a little summer retreat or a vibrant family cottage, this plot has endless potential. Don't miss out on this rare opportunity to own a slic...