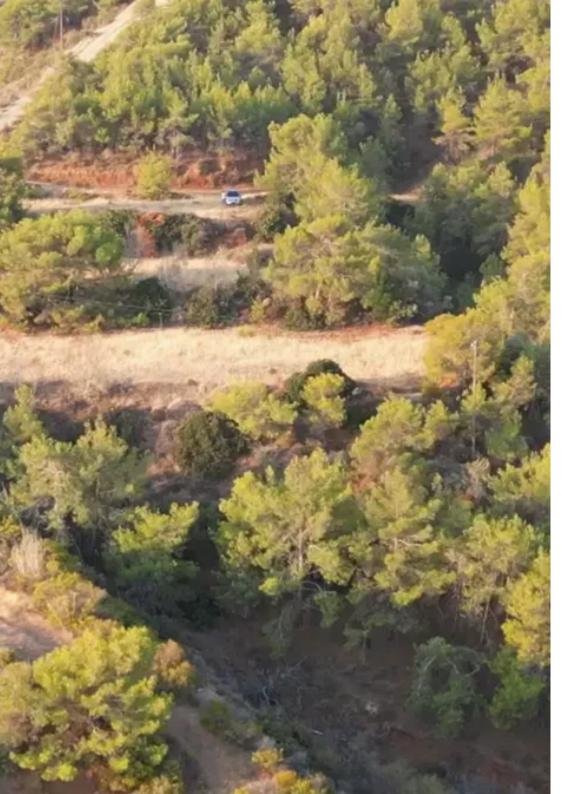

Total plot's-land's area: 5853 m²

Coverage: 10 %

Density: 10 %

Available from: 2024-10-16

Offered at: **155,00** 

Type: **Agricultura**l

Registered Road: Convenient and easy access for all your needs. Water & Electricity Connections: adjacent to the plot, connection is subject to approval of relevant authorities. Breathtaking 360° Views: Enjoy stunning vistas of lush green forests, rolling hills and uninterrupted sea views. Proximity to the Sea: Just 100m away from the sparkling coastline—perfect for beach lovers! Whether you envision a little summer retreat or a vibrant family cottage, this plot has endless potential. Don't miss out on this rare opportunity to own a slic...