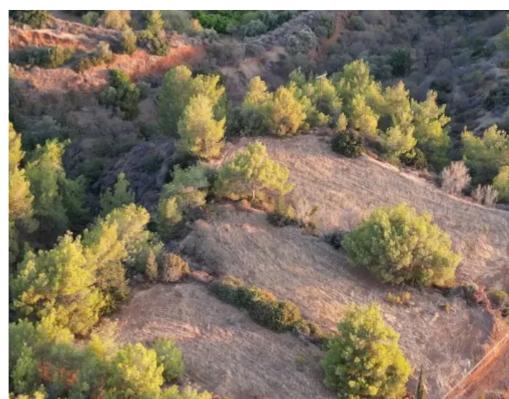

Total plot's-land's area: 5853 m²

Coverage: 10 %

Density: 10 %

Available from: 2024-10-16

Offered at: **155,00** 

Type: **Agricultura**l

Registered Road: Convenient and easy access for all your needs. Water & Electricity Connections: adjacent to the plot, connection is subject to approval of relevant authorities. Breathtaking 360° Views: Enjoy stunning vistas of lush green forests, rolling hills and uninterrupted sea views. Proximity to the Sea: Just 100m away from the sparkling coastline—perfect for beach lovers! Whether you envision a little summer retreat or a vibrant family cottage, this plot has endless potential. Don't miss out on this rare opportunity to own a slic...