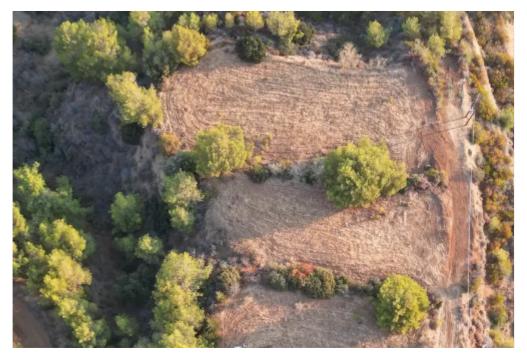

Total plot's-land's area: 5853 m²

Coverage: 10 %

Density: 10 %

Available from: 2024-10-16

Offered at: **155,00** 

Type: **Agricultura**l

Registered Road: Convenient and easy access for all your needs. Water & Electricity Connections: adjacent to the plot, connection is subject to approval of relevant authorities. Breathtaking 360° Views: Enjoy stunning vistas of lush green forests, rolling hills and uninterrupted sea views. Proximity to the Sea: Just 100m away from the sparkling coastline—perfect for beach lovers! Whether you envision a little summer retreat or a vibrant family cottage, this plot has endless potential. Don't miss out on this rare opportunity to own a slic...