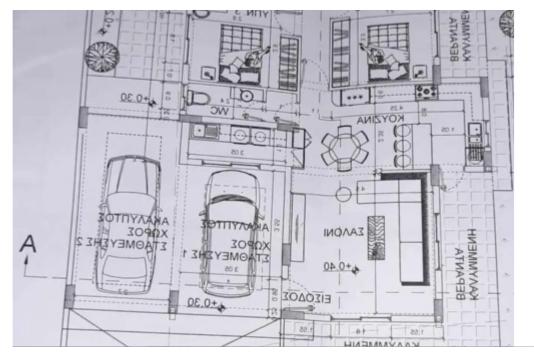

## Residential land 373 m<sup>2</sup>

Limassol, Alexandrou-Ypsilanti-St-Ypsonas-4191 , Cyprus This ad is presented by listings admin, under supervision from , Licensed Real Estate Agent Reg no: 1234, Lic no: 603/E