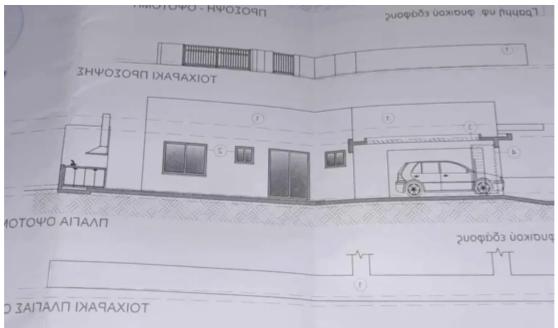

## Residential land 373 m<sup>2</sup>

Limassol, Alexandrou-Ypsilanti-St-Ypsonas-4191 , Cyprus This ad is presented by listings admin, under supervision from , Licensed Real Estate Agent Reg no: 1234, Lic no: 603/E