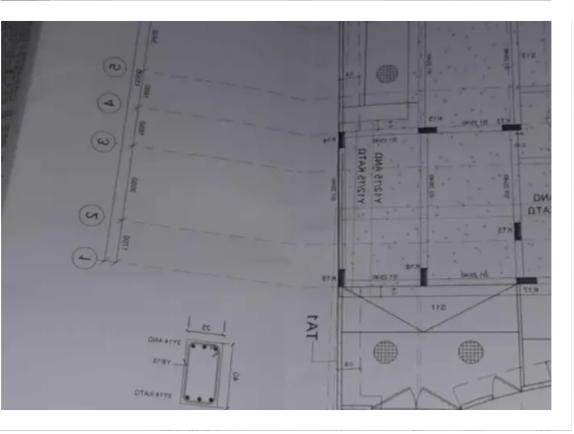

## Residential land 373 m<sup>2</sup>

Limassol, Alexandrou-Ypsilanti-St-Ypsonas-4191 , Cyprus This ad is presented by listings admin, under supervision from , Licensed Real Estate Agent Reg no: 1234, Lic no: 603/E