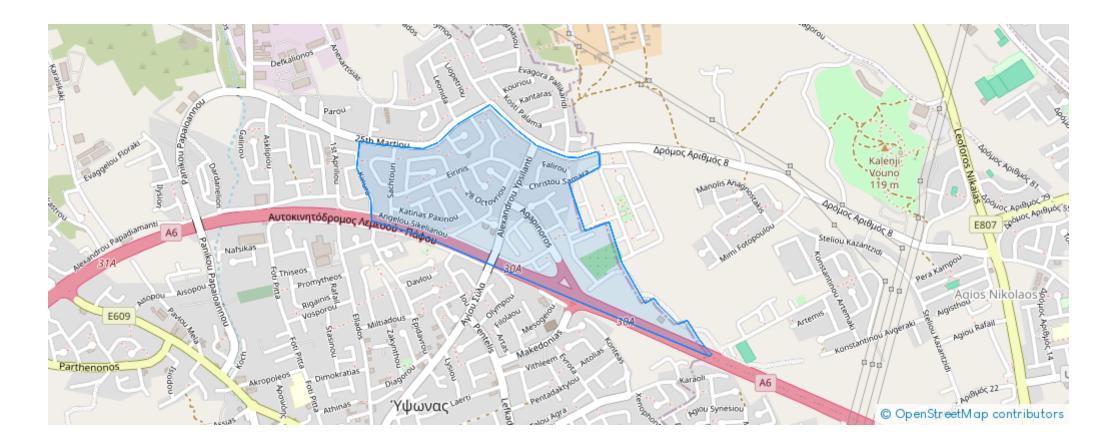

## **Estate on map:**

2.82 212.5 2.82 212,64 213.02 .26 × 212.46 213.00 212.2 ₹12.72 21 5. 211.92 × 212.44 20. SIS × 212.19 21 1252.36 1.30 212.03 2

Website: realty.com.cy/p/residential-land-373-m<sup>2</sup>-ba5484739 Email: info@rimatech.com.cy Phone: +35795958898 // +35725714014