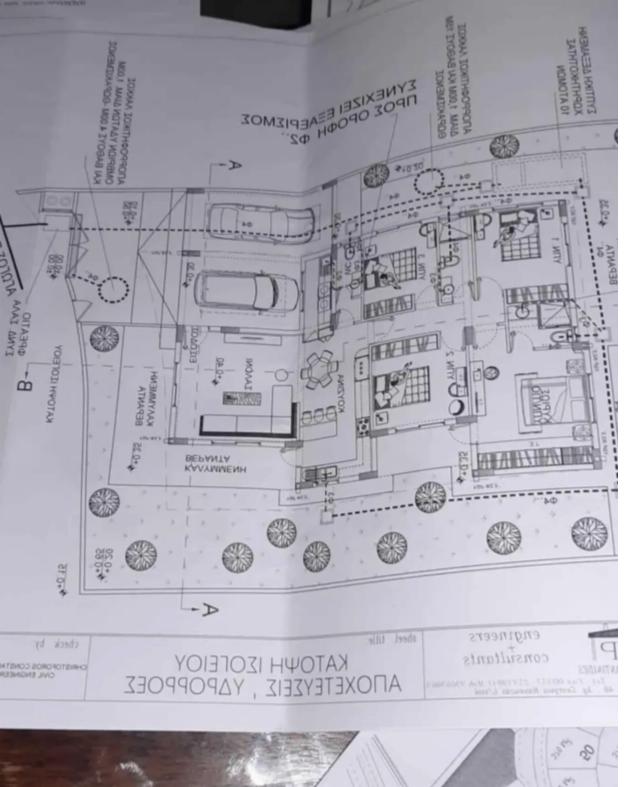

## Residential land 373 m<sup>2</sup>

Limassol, Alexandrou-Ypsilanti-St-Ypsonas-4191 , Cyprus This ad is presented by listings admin, under supervision from , Licensed Real Estate Agent Reg no: 1234, Lic no: 603/E