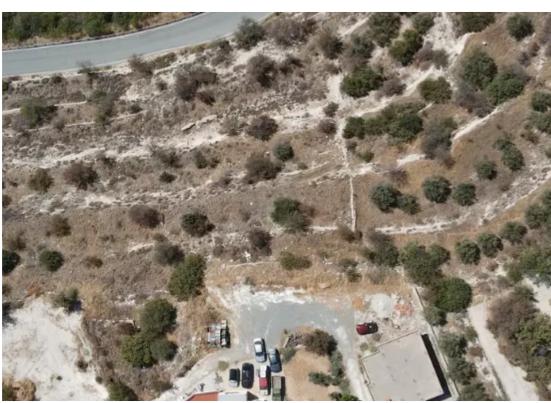

## (Share) Residential land 892 m<sup>2</sup>

Limassol, Agios-Therapon-4711, Cyprus

This ad is presented by listings admin, under supervision from,

Licensed Real Estate Agent Reg no: 1234, Lic no: 603/E

Offered at:  $\leq 45,000$ 

**Estate ID:** 66659

**Ref:** ba5481115

+--
+ Total plot's-land's area: 892 m²

Available from: 2024-10-16

Offered at: **45,000** 

Type: Residentia