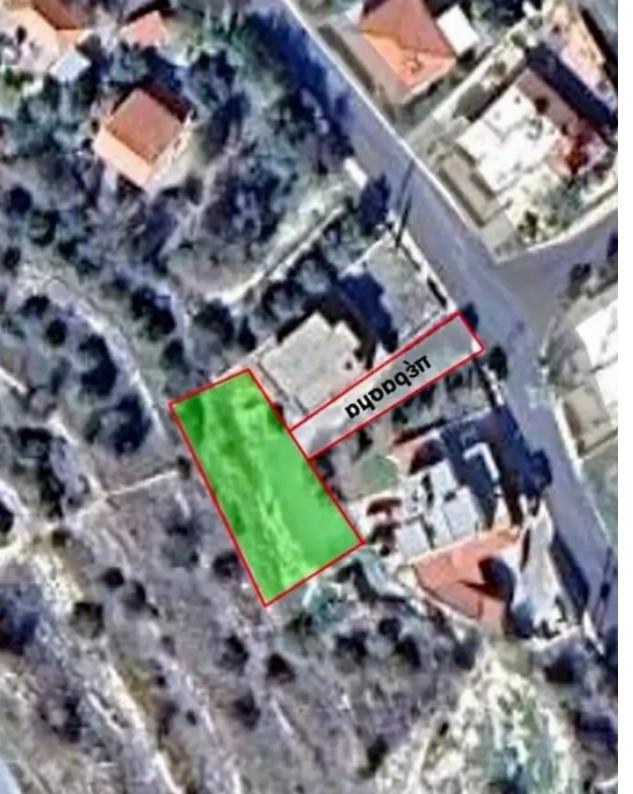

## (Share) Residential land 892 m<sup>2</sup>

Limassol, Agios-Therapon-4711, Cyprus

This ad is presented by listings admin, under supervision from,

Licensed Real Estate Agent Reg no: 1234, Lic no: 603/E

Offered at:  $\leq 45,000$ 

**Estate ID:** 66659

**Ref:** ba5481115

+--
+ Total plot's-land's area: 892 m²

Available from: 2024-10-16

Offered at: **45,000** 

Type: Residentia

## **Estate on map:**

**Website:** realty.com.cy/p/(share)-residential-land-892-m²-

ba5481115

Email: info@rimatech.com.cy

**Phone:** +35795958898 // +35725714014

This ad is presented by listings admin, under supervision from,