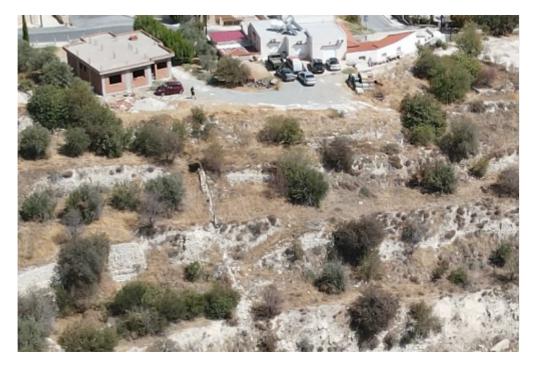

## (Share) Residential land 892 m<sup>2</sup>

Limassol, Agios-Therapon-4711, Cyprus

This ad is presented by listings admin, under supervision from,

Licensed Real Estate Agent Reg no: 1234, Lic no: 603/E

Offered at:  $\leq 45,000$ 

**Estate ID:** 66659

**Ref:** ba5481115

+--
+ Total plot's-land's area: 892 m²

Available from: 2024-10-16

Offered at: **45,000** 

Type: Residentia